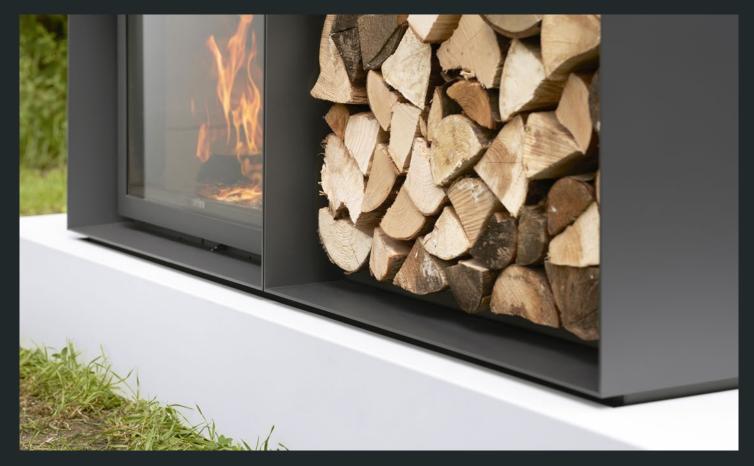

## Sizes

- The Stûv 16 D4 is available in 3 sizes, with 58 cm, 68 cm and 78 cm stoves.
- The log storage can be positioned left or right of the stoves.
- Log holders are included in the niche.

- Narrow model (Stûv 16/58)
  Power 5 to 8 kW
- Stûv oak base 125 cm