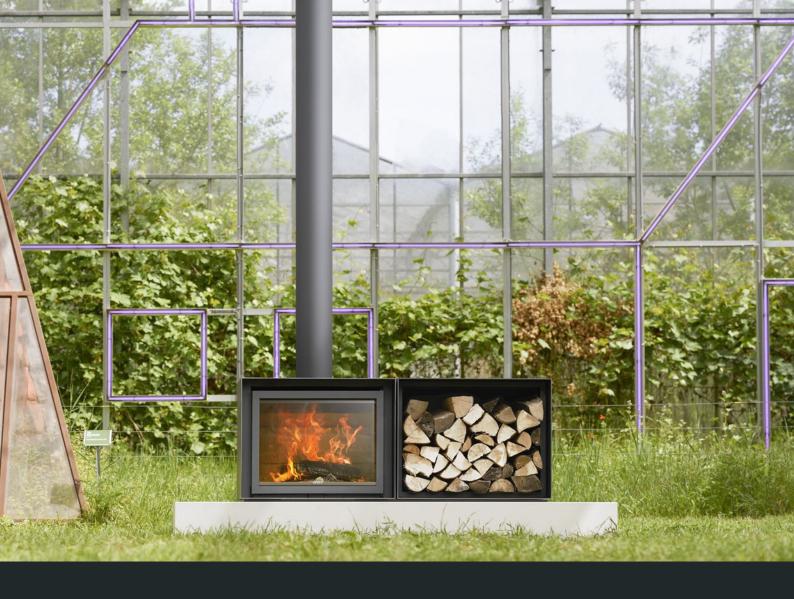

## The Stûv 16 D4

A sober and elegant solution combining a stove and a log store. The whole unit can be integrated on a wooden Stûv base or on any other customised base. In stone, metal, wood or "homemade", let your imagination run wild!

Choose a compact or panoramic configuration, the Stûv 16 D4 is available in 3 sizes.

The Stûv base made of locally sourced oak is a ready-to-use option that blends harmoniously into any interior.

On the cover: Stūv 16 D4 with customised metal base and white paint finish Picture above: Stūv 16 D4 with wooden base (standard model) Sleek design, minimalist... the Stûv 16 D4 is a natural addition to the Stûv 16 family.

Semi-integrated into the base, the Stûv 16 D4 seems to float above its base. Our dealers will be happy to advise you on your customised project.