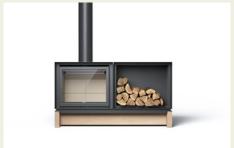

## The Stûv 16 D4

A sober and elegant solution combining a stove and a log store. The whole unit can be integrated on a wooden Stûv base or on any other customised base. In stone, metal, wood or "homemade", let your imagination run wild!

Choose a compact or panoramic configuration, the Stûv 16 D4 is available in 3 sizes.

The Stûv base made of locally sourced oak is a ready-to-use option that blends harmoniously into any interior.

On the cover: Stūv 16 D4 with customised metal base and white paint finish Picture above: Stūv 16 D4 with wooden base (standard model) Sleek design, minimalist... the Stûv 16 D4 is a natural addition to the Stûv 16 family.

Semi-integrated into the base, the Stûv 16 D4 seems to float above its base. Our dealers will be happy to advise you on your customised project.