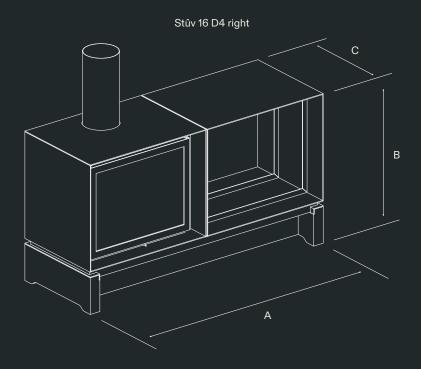

## **Specifications**

|               | LEFT     | RIGHT    | A (mm) | B (mm) | C (mm) |
|---------------|----------|----------|--------|--------|--------|
| STÛV 16/58 D4 | <b>~</b> | <b>~</b> | 1250   | 805    | 530    |
| STÛV 16/68 D4 | <b>~</b> | <b>✓</b> | 1450   | 805    | 530    |
| STÛV 16/78 D4 | <b>~</b> | <b>~</b> | 1650   | 805    | 530    |