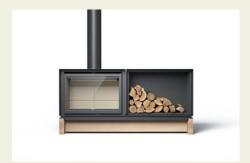

## The Stûv 16 D4

A sober and elegant solution combining a stove and a log store. The whole unit can be integrated on a wooden Stûv base or on any other customised base. In stone, metal, wood or "homemade", let your imagination run wild!

Choose a compact or panoramic configuration, the Stûv 16 D4 is available in 3 sizes.

The Stûv base made of locally sourced oak is a ready-to-use option that blends harmoniously into any interior.

On the cover: Stūv 16 D4 with customised metal base and white paint finish Picture above: Stūv 16 D4 with wooden base (standard model) Sleek design, minimalist... the Stûv 16 D4 is a natural addition to the Stûv 16 family.

Semi-integrated into the base, the Stûv 16 D4 seems to float above its base. Our dealers will be happy to advise you on your customised project.