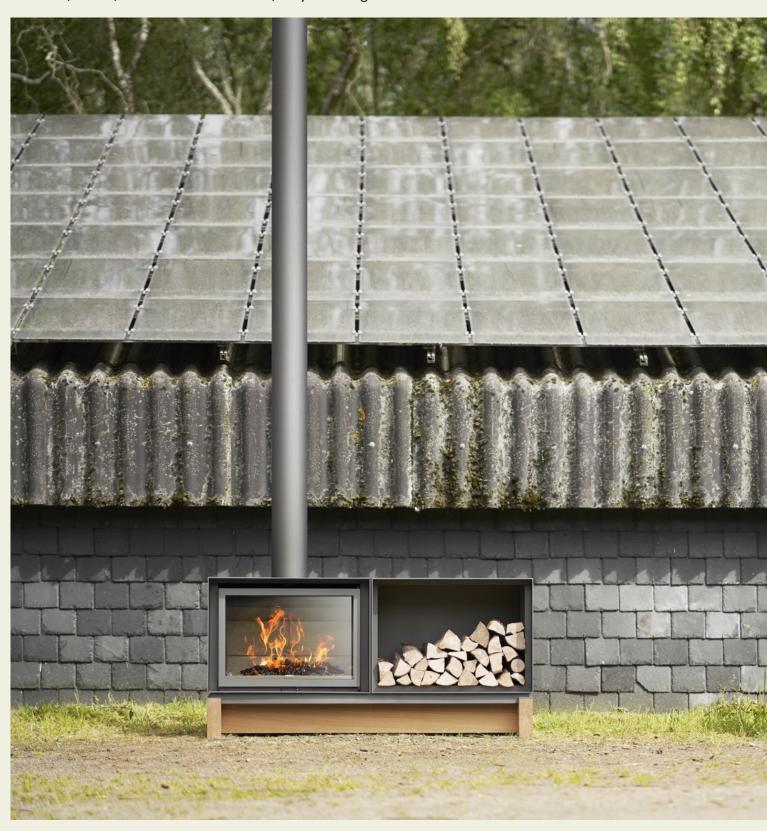

Choose a compact or panoramic configuration, the Stûv 16 D4 is available in 3 sizes.

The Stûv base made of locally sourced oak is a ready-to-use option that blends harmoniously into any interior.

On the cover: Stūv 16 D4 with customised metal base and white paint finish Picture above: Stūv 16 D4 with wooden base (standard model) Sleek design, minimalist... the Stûv 16 D4 is a natural addition to the Stûv 16 family.

Semi-integrated into the base, the Stûv 16 D4 seems to float above its base. Our dealers will be happy to advise you on your customised project.