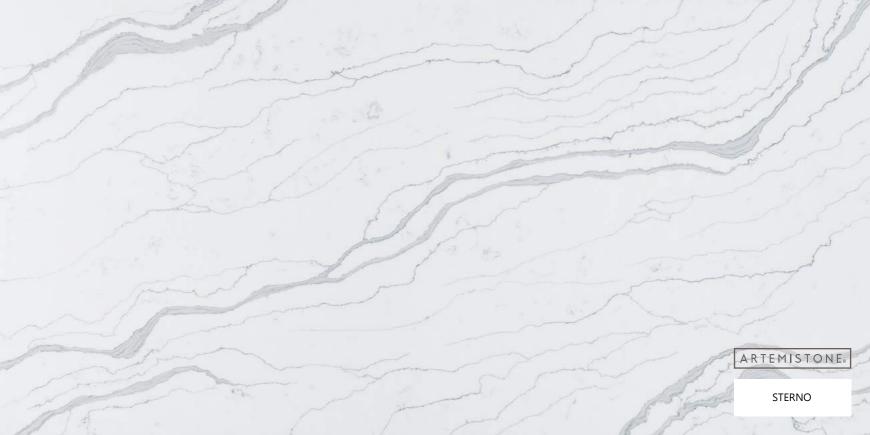

# CALCATTA COLLECTION

#### STONE PROPERTIES

| SIZE        | THICKNESS | FINISH   |
|-------------|-----------|----------|
| 3200 X 1600 | 20mm/30mm | Polished |

Immerse yourself in the elegance of our Calcatta collection. These quartz stone slabs capture the essence of the renowned Calcatta marble, characterized by its luxurious white background and dramatic veins. Enhance your interiors with the refined beauty and sophistication of Calcatta quartz.