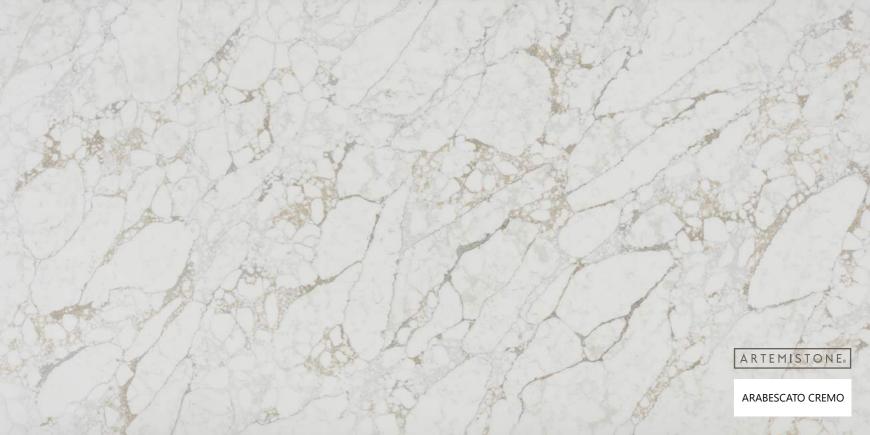

# CALCATTA COLLECTION

#### STONE PROPERTIES

| SIZE        | THICKNESS | FINISH   |
|-------------|-----------|----------|
| 3200 X 1600 | 20mm/30mm | Polished |

Immerse yourself in the elegance of our Calcatta collection. These quartz stone slabs capture the essence of the renowned Calcatta marble, characterized by its luxurious white background and dramatic veins. Enhance your interiors with the refined beauty and sophistication of Calcatta quartz.