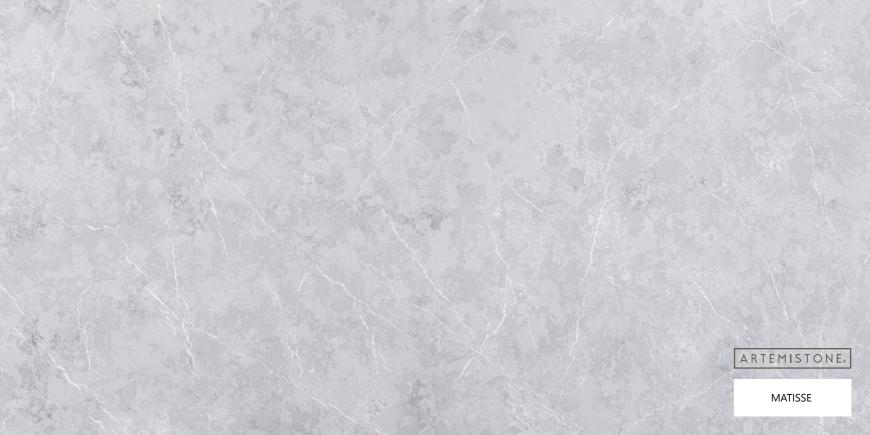

## MARBLE COLLECTION

#### STONE PROPERTIES

| SIZE        | THICKNESS | FINISH   |
|-------------|-----------|----------|
| 3200 X 1600 | 20mm/30mm | Polished |

Experience the grandeur and sophistication of our Marble collection. These quartz stone slabs beautifully mimic the luxurious appearance of natural marble, showcasing intricate veining patterns and a polished finish. Elevate your interior design with the timeless allure of classic marble.