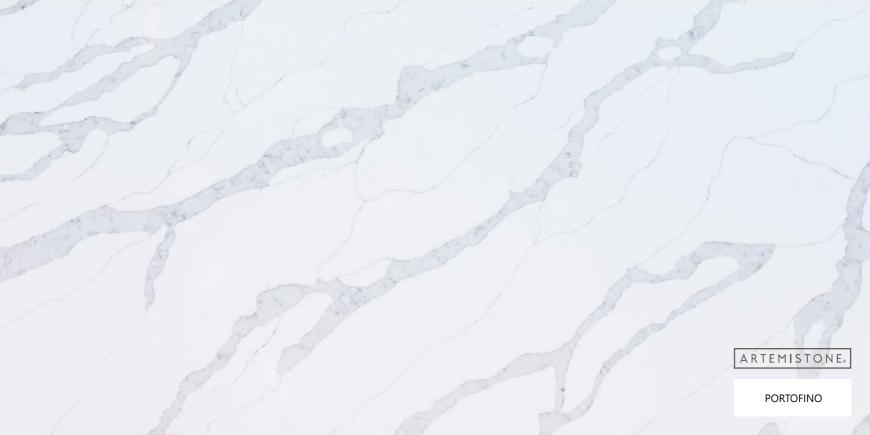

# CALCATTA COLLECTION

#### STONE PROPERTIES

| SIZE        | THICKNESS | FINISH   |
|-------------|-----------|----------|
| 3200 X 1600 | 20mm/30mm | Polished |

Immerse yourself in the elegance of our Calcatta collection. These quartz stone slabs capture the essence of the renowned Calcatta marble, characterized by its luxurious white background and dramatic veins. Enhance your interiors with the refined beauty and sophistication of Calcatta quartz.