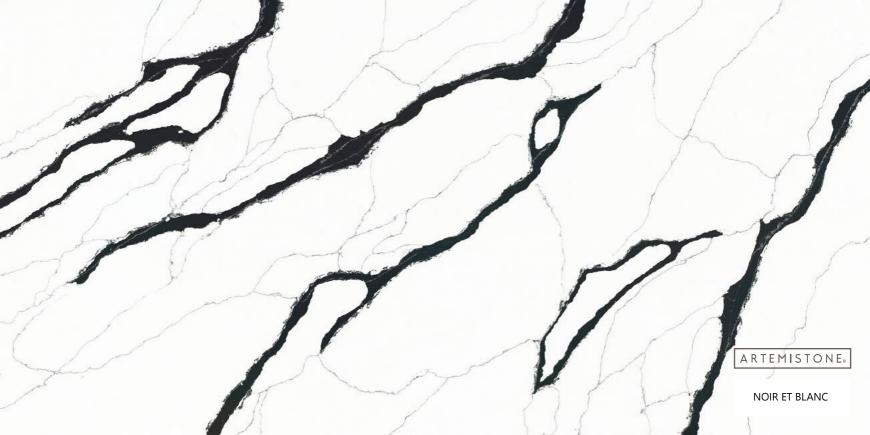

# CALCATTA COLLECTION

#### STONE PROPERTIES

| SIZE        | THICKNESS | FINISH   |
|-------------|-----------|----------|
| 3200 X 1600 | 20mm/30mm | Polished |

Immerse yourself in the elegance of our Calcatta collection. These quartz stone slabs capture the essence of the renowned Calcatta marble, characterized by its luxurious white background and dramatic veins. Enhance your interiors with the refined beauty and sophistication of Calcatta quartz.