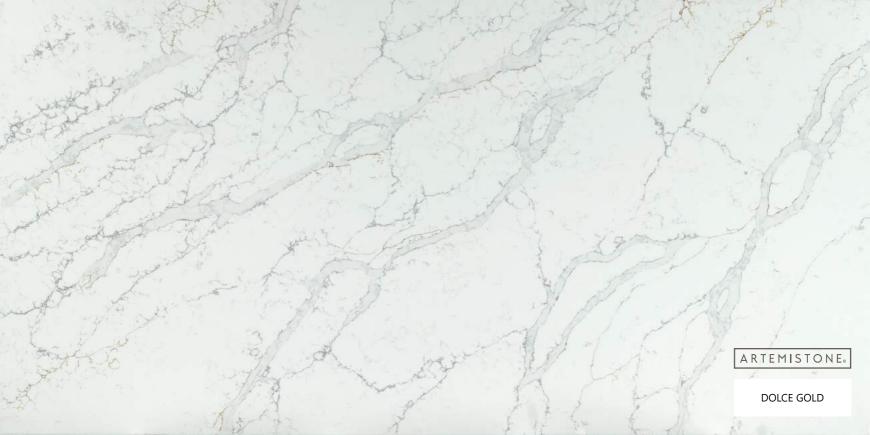

# CALCATTA COLLECTION

#### STONE PROPERTIES

| SIZE        | THICKNESS | FINISH   |
|-------------|-----------|----------|
| 3200 X 1600 | 20mm/30mm | Polished |

Immerse yourself in the elegance of our Calcatta collection. These quartz stone slabs capture the essence of the renowned Calcatta marble, characterized by its luxurious white background and dramatic veins. Enhance your interiors with the refined beauty and sophistication of Calcatta quartz.