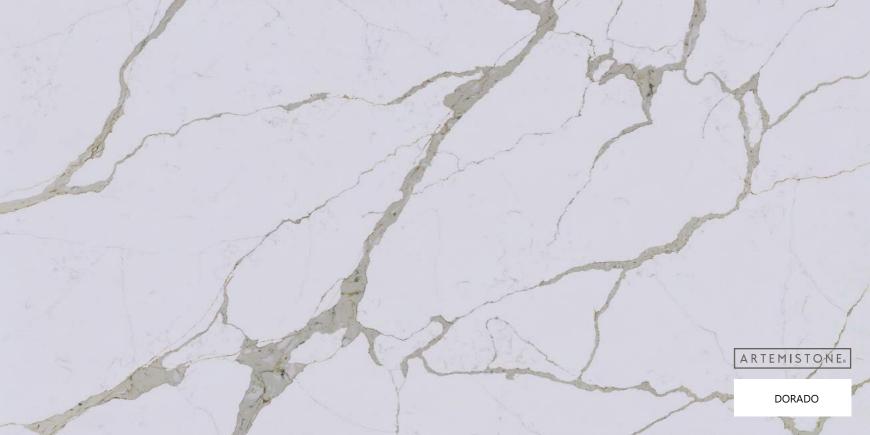

# CALCATTA COLLECTION

#### STONE PROPERTIES

| SIZE        | THICKNESS | FINISH   |
|-------------|-----------|----------|
| 3200 X 1600 | 20mm/30mm | Polished |

Immerse yourself in the elegance of our Calcatta collection. These quartz stone slabs capture the essence of the renowned Calcatta marble, characterized by its luxurious white background and dramatic veins. Enhance your interiors with the refined beauty and sophistication of Calcatta quartz.