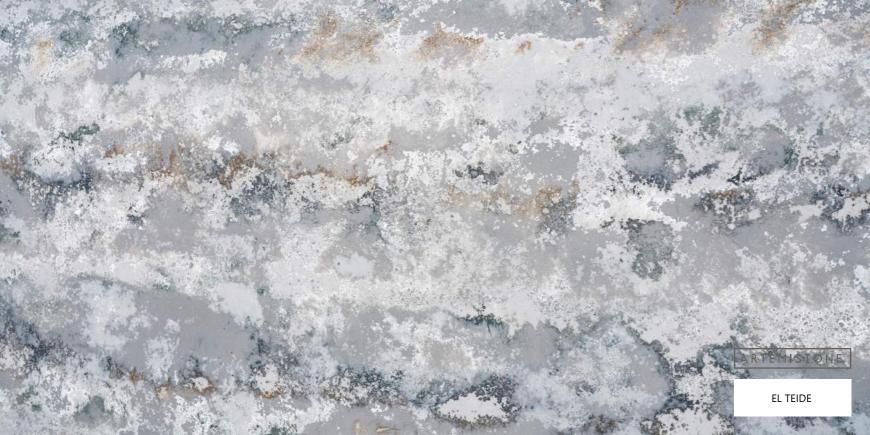

## MINERAL COLLECTION

## STONE PROPERTIES

| SIZE        | THICKNESS | FINISH   |
|-------------|-----------|----------|
| 3200 X 1600 | 20mm/30mm | Polished |

Embrace the allure of natural stone with our Mineral collection. These quartz stone slabs replicate the captivating appearance of granite, offering a rich and textured surface. The Mineral series provides a durable and low-maintenance alternative to natural granite, allowing you to create a distinctive and sophisticated look.

ARTEMISTONE<sub>®</sub>

URBAN GREY

ARTEMISTONE.

STUBAI GLACIER

ARTEMISTONE. JOYEUX

ORNAMENTAL GREY

TUNDRA

VALSE GRIS