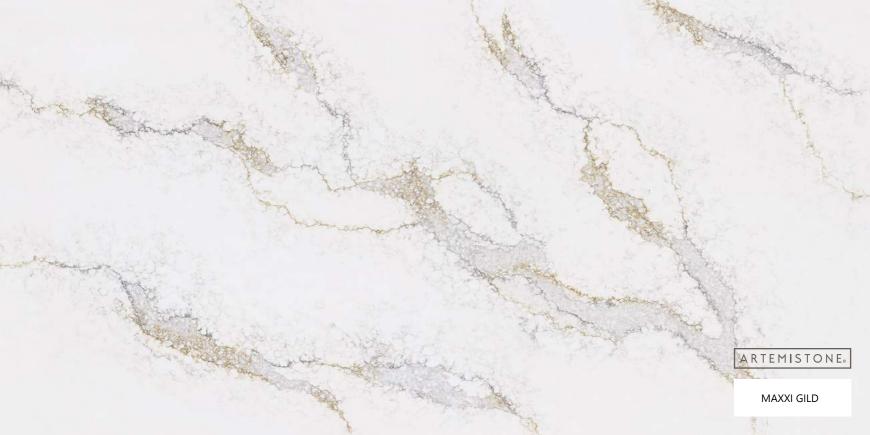

# CALCATTA COLLECTION

#### STONE PROPERTIES

| SIZE        | THICKNESS | FINISH   |
|-------------|-----------|----------|
| 3200 X 1600 | 20mm/30mm | Polished |

Immerse yourself in the elegance of our Calcatta collection. These quartz stone slabs capture the essence of the renowned Calcatta marble, characterized by its luxurious white background and dramatic veins. Enhance your interiors with the refined beauty and sophistication of Calcatta quartz.