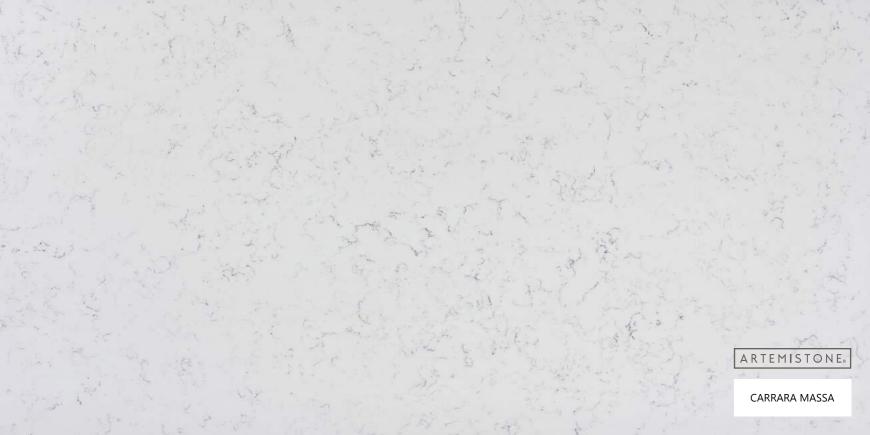

## CARRARA COLLECTION

## STONE PROPERTIES

| SIZE        | THICKNESS | FINISH   |
|-------------|-----------|----------|
| 3200 X 1600 | 20mm/30mm | Polished |

Experience the understated beauty of our Carrara collection. Inspired by the iconic Carrara marble, these quartz stone slabs offer a subtle white background with delicate grey veins. The Carrara series is ideal for those seeking a timeless and versatile option that effortlessly complements any design style.