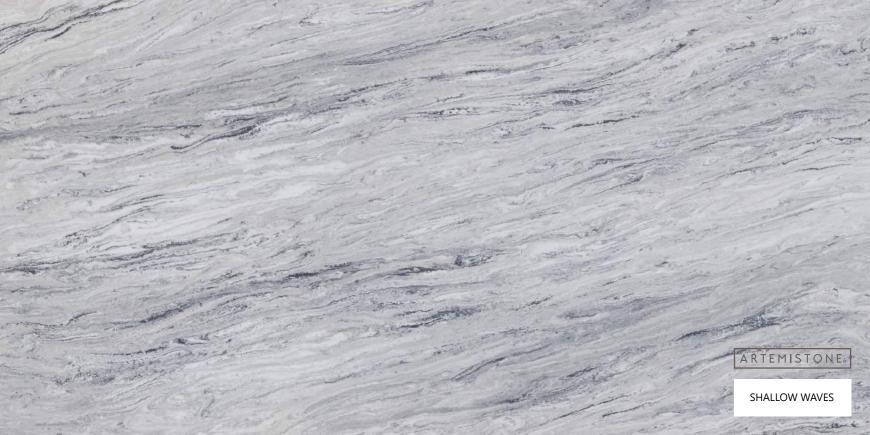

## MARBLE COLLECTION

#### STONE PROPERTIES

| SIZE        | THICKNESS | FINISH   |
|-------------|-----------|----------|
| 3200 X 1600 | 20mm/30mm | Polished |

Experience the grandeur and sophistication of our Marble collection. These quartz stone slabs beautifully mimic the luxurious appearance of natural marble, showcasing intricate veining patterns and a polished finish. Elevate your interior design with the timeless allure of classic marble.