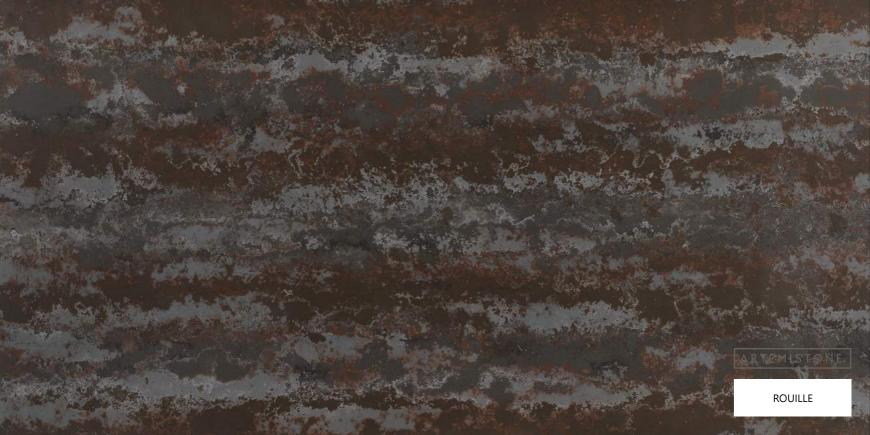

## ANTIQUE COLLECTION

## STONE PROPERTIES

| SIZE        | THICKNESS | FINISH  |
|-------------|-----------|---------|
| 3200 X 1600 | 20mm/30mm | Leather |

Indulge in the unique charm of our Antique collection. These quartz stone slabs feature a leather finish, adding a touch of rustic elegance to your living spaces. With their textured surface and rich colors, they create a warm and inviting ambiance, perfect for creating a cozy and timeless environment.

ORNAMENTAL GREY

CORAL

SALT & PEPPER

VELOUR

RUGGINE

CIMENT BLANC

ARTEMISTONE. VELOUTE

THUNDER GREY