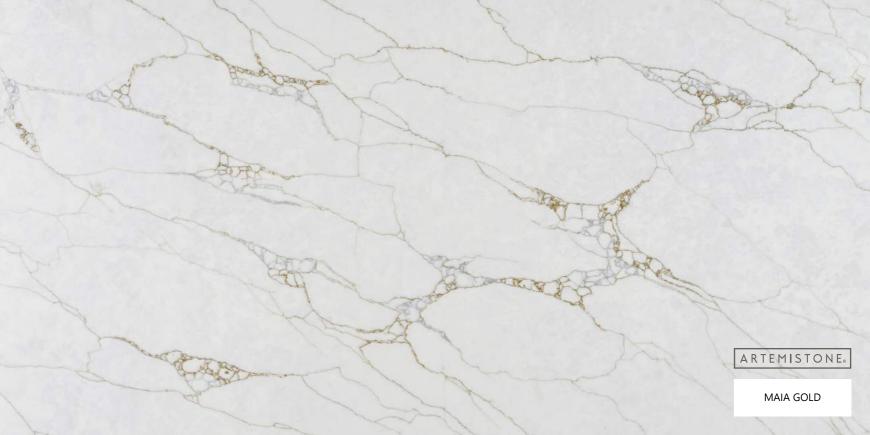

# CALCATTA COLLECTION

#### STONE PROPERTIES

| SIZE        | THICKNESS | FINISH   |
|-------------|-----------|----------|
| 3200 X 1600 | 20mm/30mm | Polished |

Immerse yourself in the elegance of our Calcatta collection. These quartz stone slabs capture the essence of the renowned Calcatta marble, characterized by its luxurious white background and dramatic veins. Enhance your interiors with the refined beauty and sophistication of Calcatta quartz.