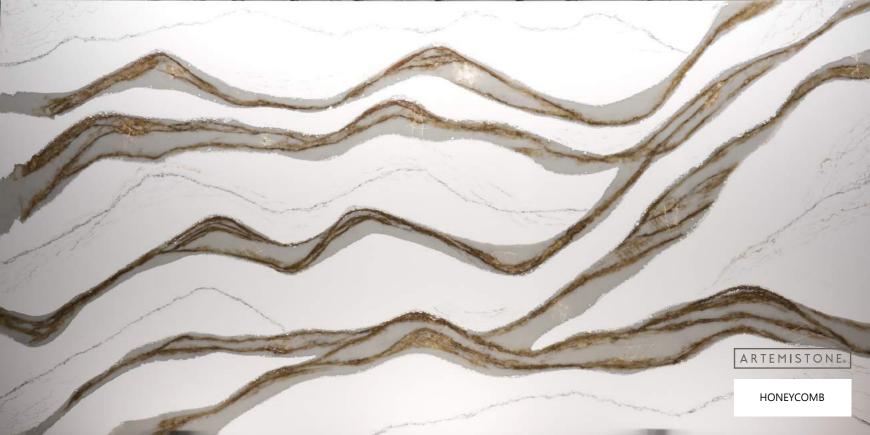

# CALCATTA COLLECTION

#### STONE PROPERTIES

| SIZE        | THICKNESS | FINISH   |
|-------------|-----------|----------|
| 3200 X 1600 | 20mm/30mm | Polished |

Immerse yourself in the elegance of our Calcatta collection. These quartz stone slabs capture the essence of the renowned Calcatta marble, characterized by its luxurious white background and dramatic veins. Enhance your interiors with the refined beauty and sophistication of Calcatta quartz.