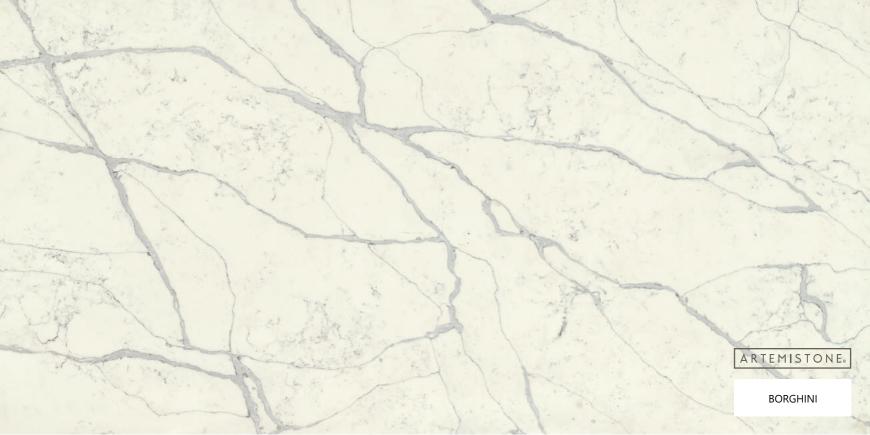

# CALCATTA COLLECTION

#### STONE PROPERTIES

| SIZE        | THICKNESS | FINISH   |
|-------------|-----------|----------|
| 3200 X 1600 | 20mm/30mm | Polished |

Immerse yourself in the elegance of our Calcatta collection. These quartz stone slabs capture the essence of the renowned Calcatta marble, characterized by its luxurious white background and dramatic veins. Enhance your interiors with the refined beauty and sophistication of Calcatta quartz.