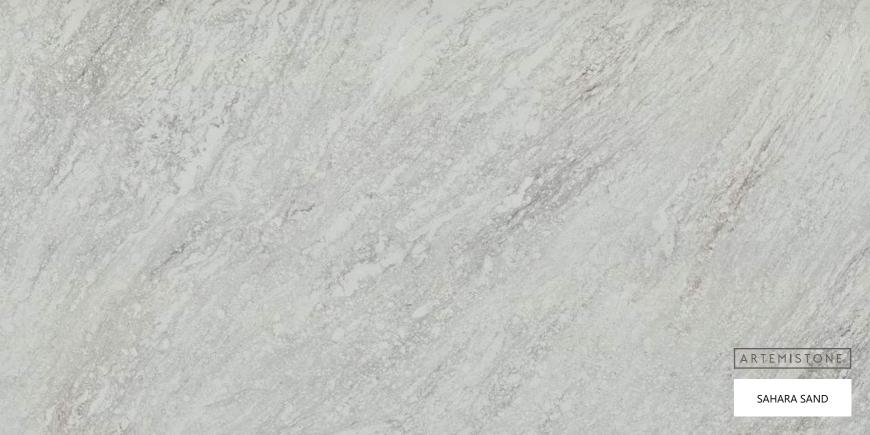

## ANTIQUE COLLECTION

## STONE PROPERTIES

| SIZE        | THICKNESS | FINISH  |
|-------------|-----------|---------|
| 3200 X 1600 | 20mm/30mm | Leather |

Indulge in the unique charm of our Antique collection. These quartz stone slabs feature a leather finish, adding a touch of rustic elegance to your living spaces. With their textured surface and rich colors, they create a warm and inviting ambiance, perfect for creating a cozy and timeless environment.