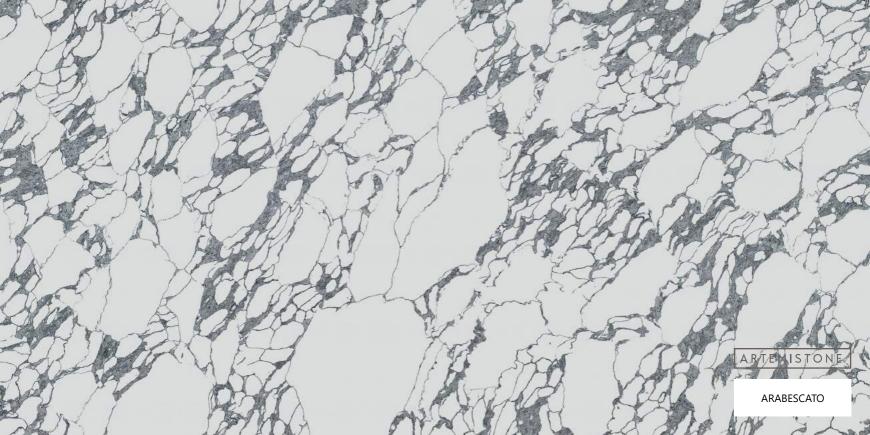

# CALCATTA COLLECTION

#### STONE PROPERTIES

| SIZE        | THICKNESS | FINISH   |
|-------------|-----------|----------|
| 3200 X 1600 | 20mm/30mm | Polished |

Immerse yourself in the elegance of our Calcatta collection. These quartz stone slabs capture the essence of the renowned Calcatta marble, characterized by its luxurious white background and dramatic veins. Enhance your interiors with the refined beauty and sophistication of Calcatta quartz.