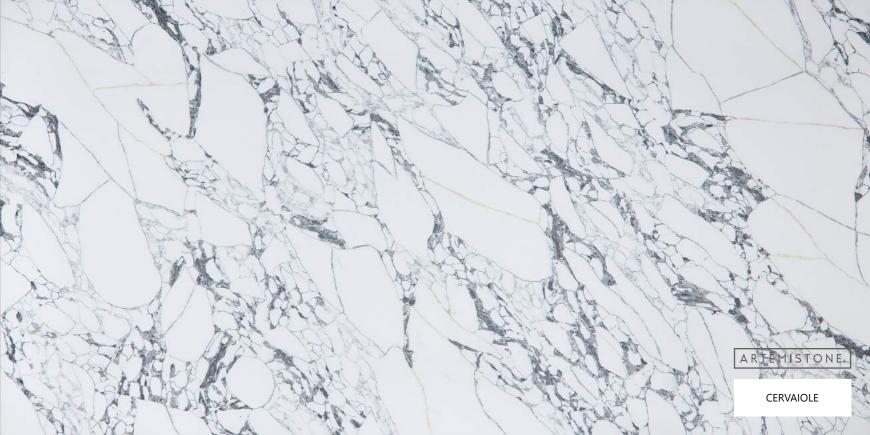

# CALCATTA COLLECTION

#### STONE PROPERTIES

| SIZE        | THICKNESS | FINISH   |
|-------------|-----------|----------|
| 3200 X 1600 | 20mm/30mm | Polished |

Immerse yourself in the elegance of our Calcatta collection. These quartz stone slabs capture the essence of the renowned Calcatta marble, characterized by its luxurious white background and dramatic veins. Enhance your interiors with the refined beauty and sophistication of Calcatta quartz.