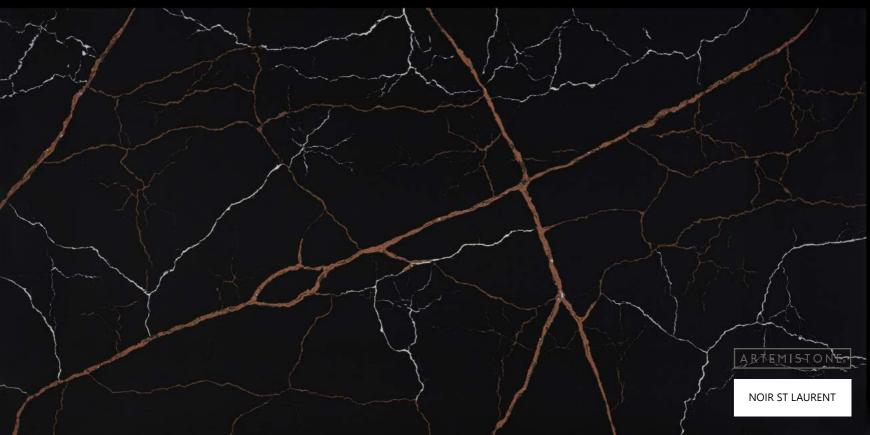

# CALCATTA COLLECTION

#### STONE PROPERTIES

| SIZE        | THICKNESS | FINISH   |
|-------------|-----------|----------|
| 3200 X 1600 | 20mm/30mm | Polished |

Immerse yourself in the elegance of our Calcatta collection. These quartz stone slabs capture the essence of the renowned Calcatta marble, characterized by its luxurious white background and dramatic veins. Enhance your interiors with the refined beauty and sophistication of Calcatta quartz.