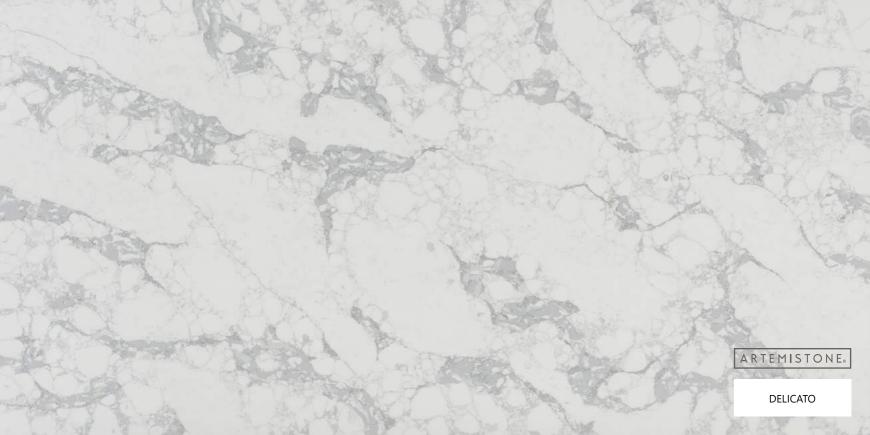

# CALCATTA COLLECTION

#### STONE PROPERTIES

| SIZE        | THICKNESS | FINISH   |
|-------------|-----------|----------|
| 3200 X 1600 | 20mm/30mm | Polished |

Immerse yourself in the elegance of our Calcatta collection. These quartz stone slabs capture the essence of the renowned Calcatta marble, characterized by its luxurious white background and dramatic veins. Enhance your interiors with the refined beauty and sophistication of Calcatta quartz.