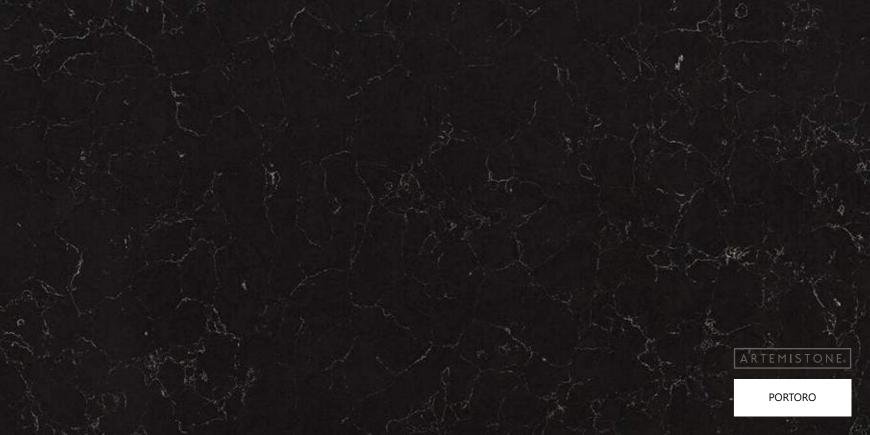

## ANTIQUE COLLECTION

## STONE PROPERTIES

| SIZE        | THICKNESS | FINISH  |
|-------------|-----------|---------|
| 3200 X 1600 | 20mm/30mm | Leather |

Indulge in the unique charm of our Antique collection. These quartz stone slabs feature a leather finish, adding a touch of rustic elegance to your living spaces. With their textured surface and rich colors, they create a warm and inviting ambiance, perfect for creating a cozy and timeless environment.