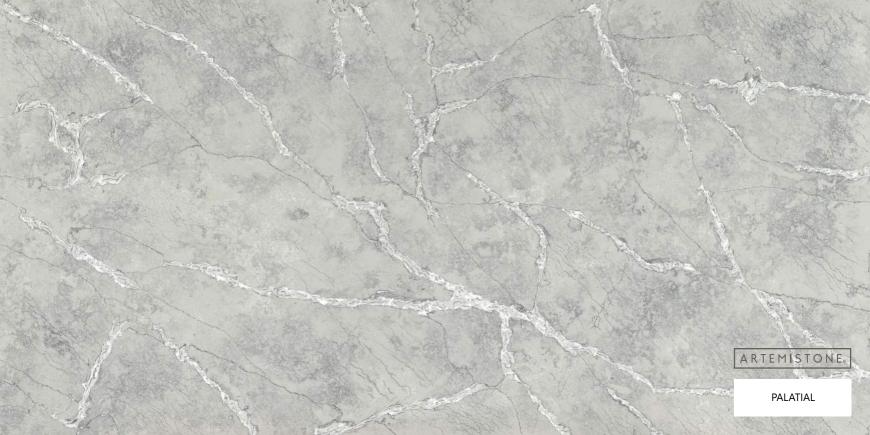

## MARBLE COLLECTION

#### STONE PROPERTIES

| SIZE        | THICKNESS | FINISH   |
|-------------|-----------|----------|
| 3200 X 1600 | 20mm/30mm | Polished |

Experience the grandeur and sophistication of our Marble collection. These quartz stone slabs beautifully mimic the luxurious appearance of natural marble, showcasing intricate veining patterns and a polished finish. Elevate your interior design with the timeless allure of classic marble.