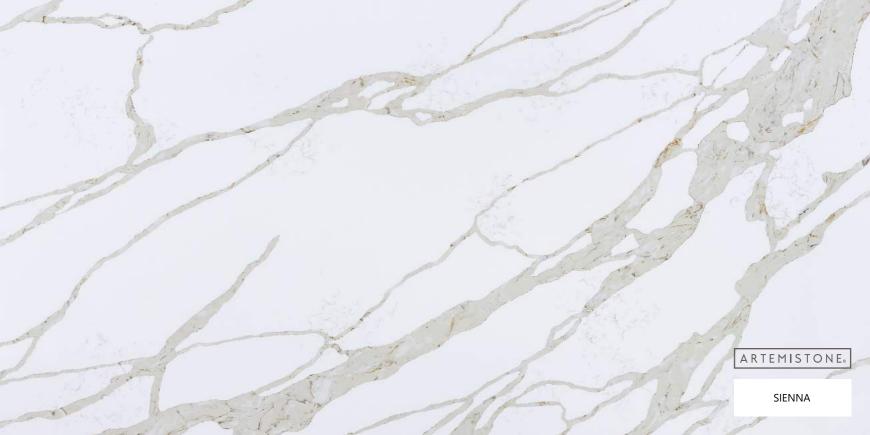

## CARRARA COLLECTION

## STONE PROPERTIES

| SIZE        | THICKNESS | FINISH   |
|-------------|-----------|----------|
| 3200 X 1600 | 20mm/30mm | Polished |

Experience the understated beauty of our Carrara collection. Inspired by the iconic Carrara marble, these quartz stone slabs offer a subtle white background with delicate grey veins. The Carrara series is ideal for those seeking a timeless and versatile option that effortlessly complements any design style.