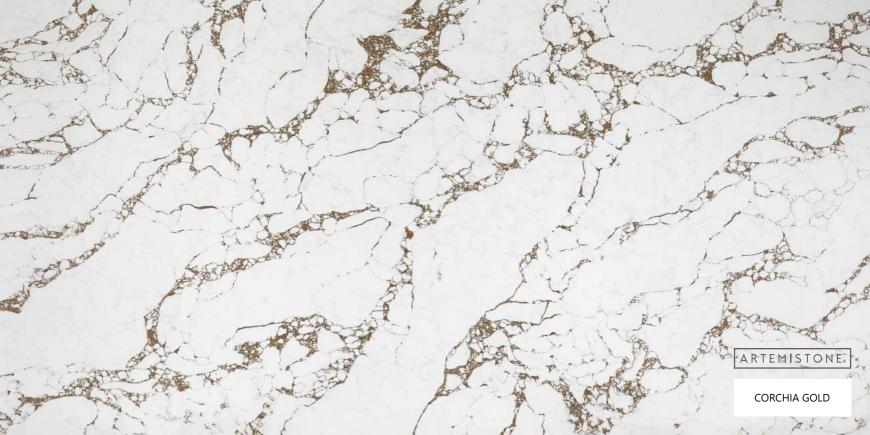

# CALCATTA COLLECTION

#### STONE PROPERTIES

| SIZE        | THICKNESS | FINISH   |
|-------------|-----------|----------|
| 3200 X 1600 | 20mm/30mm | Polished |

Immerse yourself in the elegance of our Calcatta collection. These quartz stone slabs capture the essence of the renowned Calcatta marble, characterized by its luxurious white background and dramatic veins. Enhance your interiors with the refined beauty and sophistication of Calcatta quartz.