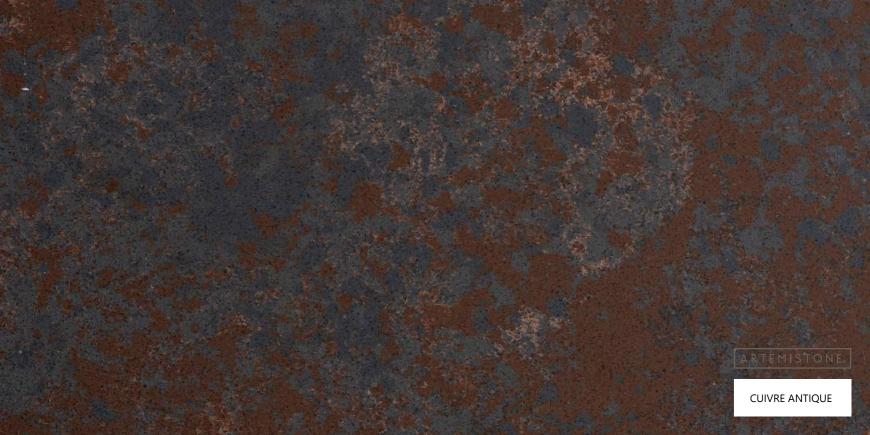

## ANTIQUE COLLECTION

## STONE PROPERTIES

| SIZE        | THICKNESS | FINISH  |
|-------------|-----------|---------|
| 3200 X 1600 | 20mm/30mm | Leather |

Indulge in the unique charm of our Antique collection. These quartz stone slabs feature a leather finish, adding a touch of rustic elegance to your living spaces. With their textured surface and rich colors, they create a warm and inviting ambiance, perfect for creating a cozy and timeless environment.