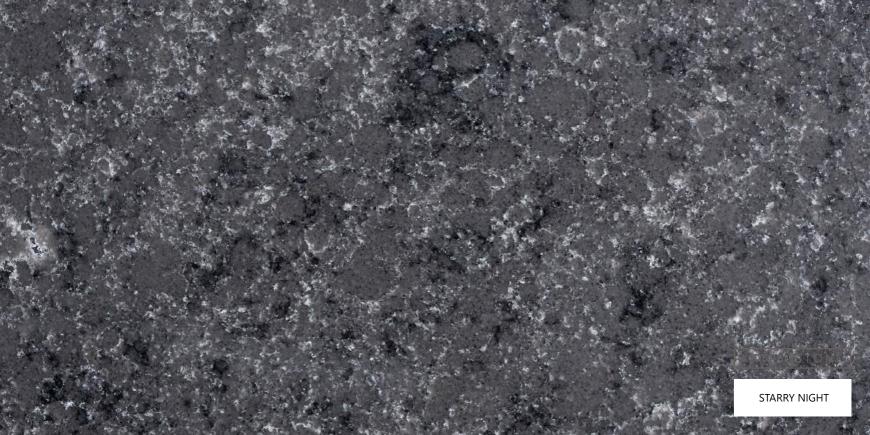

## MINERAL COLLECTION

## STONE PROPERTIES

| SIZE        | THICKNESS | FINISH   |
|-------------|-----------|----------|
| 3200 X 1600 | 20mm/30mm | Polished |

Embrace the allure of natural stone with our Mineral collection. These quartz stone slabs replicate the captivating appearance of granite, offering a rich and textured surface. The Mineral series provides a durable and low-maintenance alternative to natural granite, allowing you to create a distinctive and sophisticated look.