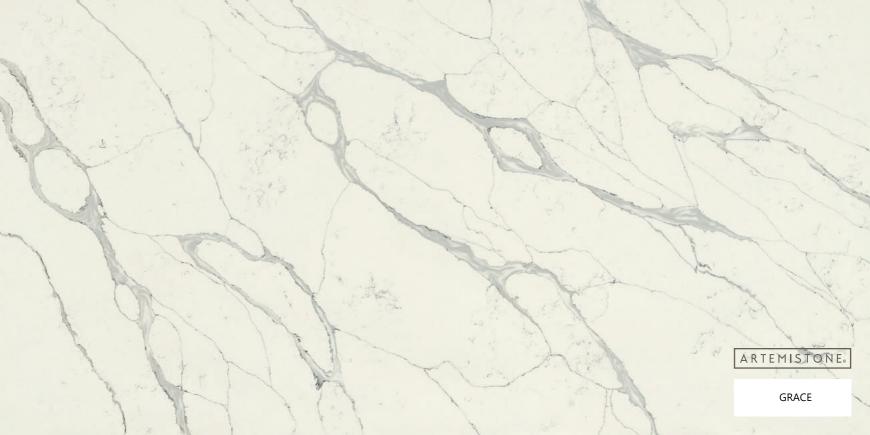

## CARRARA COLLECTION

## STONE PROPERTIES

| SIZE        | THICKNESS | FINISH   |
|-------------|-----------|----------|
| 3200 X 1600 | 20mm/30mm | Polished |

Experience the understated beauty of our Carrara collection. Inspired by the iconic Carrara marble, these quartz stone slabs offer a subtle white background with delicate grey veins. The Carrara series is ideal for those seeking a timeless and versatile option that effortlessly complements any design style.