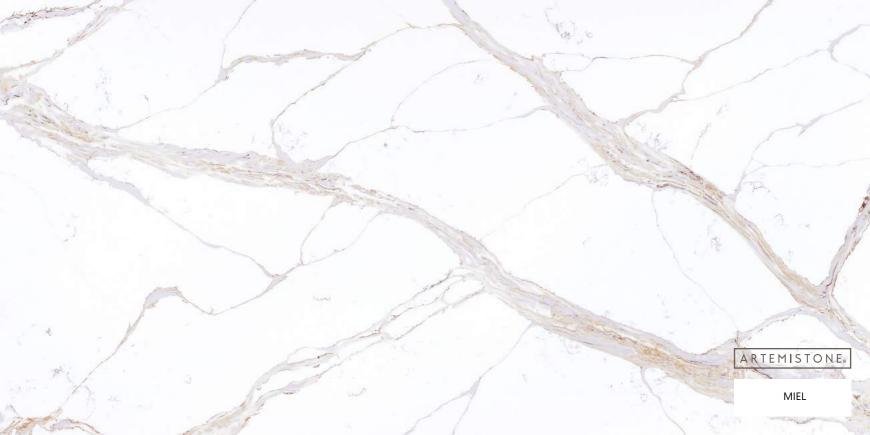

## CARRARA COLLECTION

## STONE PROPERTIES

| SIZE        | THICKNESS | FINISH   |
|-------------|-----------|----------|
| 3200 X 1600 | 20mm/30mm | Polished |

Experience the understated beauty of our Carrara collection. Inspired by the iconic Carrara marble, these quartz stone slabs offer a subtle white background with delicate grey veins. The Carrara series is ideal for those seeking a timeless and versatile option that effortlessly complements any design style.