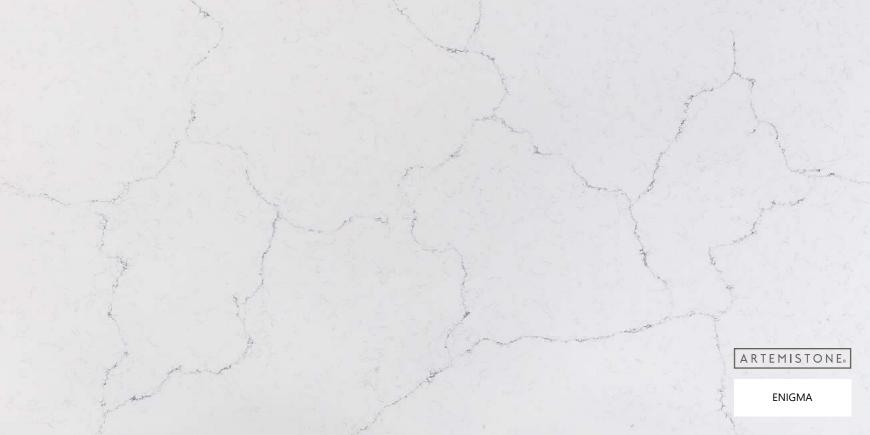

## MARBLE COLLECTION

#### STONE PROPERTIES

| SIZE        | THICKNESS | FINISH   |
|-------------|-----------|----------|
| 3200 X 1600 | 20mm/30mm | Polished |

Experience the grandeur and sophistication of our Marble collection. These quartz stone slabs beautifully mimic the luxurious appearance of natural marble, showcasing intricate veining patterns and a polished finish. Elevate your interior design with the timeless allure of classic marble.