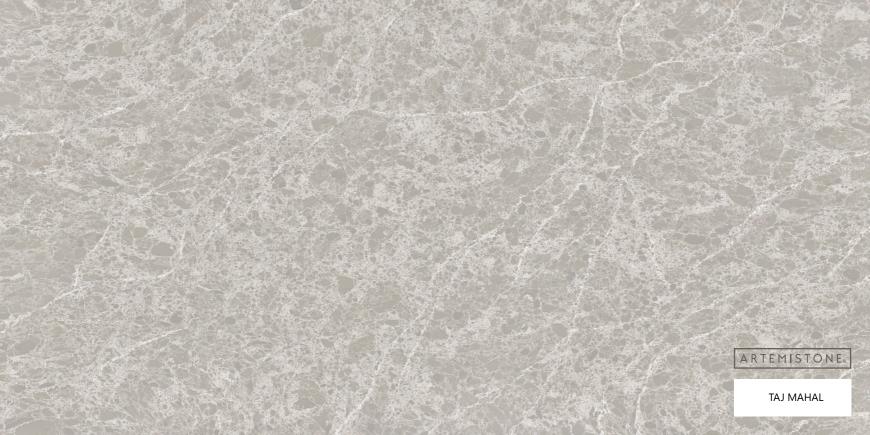

## CARRARA COLLECTION

## STONE PROPERTIES

| SIZE        | THICKNESS | FINISH   |
|-------------|-----------|----------|
| 3200 X 1600 | 20mm/30mm | Polished |

Experience the understated beauty of our Carrara collection. Inspired by the iconic Carrara marble, these quartz stone slabs offer a subtle white background with delicate grey veins. The Carrara series is ideal for those seeking a timeless and versatile option that effortlessly complements any design style.