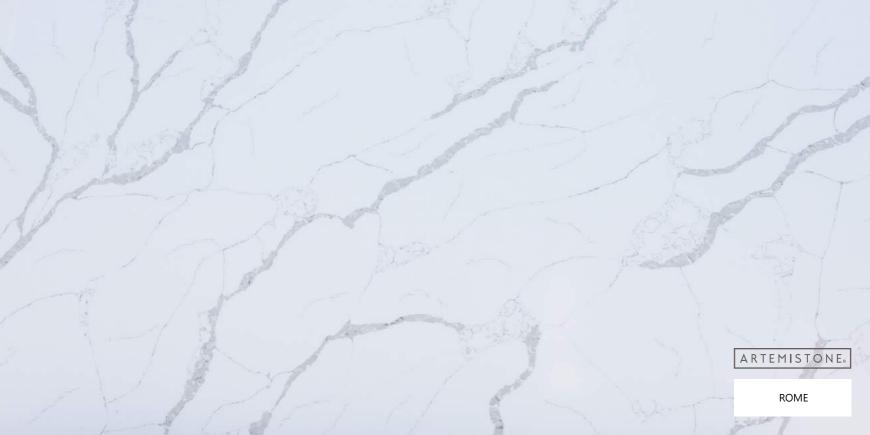

# CALCATTA COLLECTION

#### STONE PROPERTIES

| SIZE        | THICKNESS | FINISH   |
|-------------|-----------|----------|
| 3200 X 1600 | 20mm/30mm | Polished |

Immerse yourself in the elegance of our Calcatta collection. These quartz stone slabs capture the essence of the renowned Calcatta marble, characterized by its luxurious white background and dramatic veins. Enhance your interiors with the refined beauty and sophistication of Calcatta quartz.