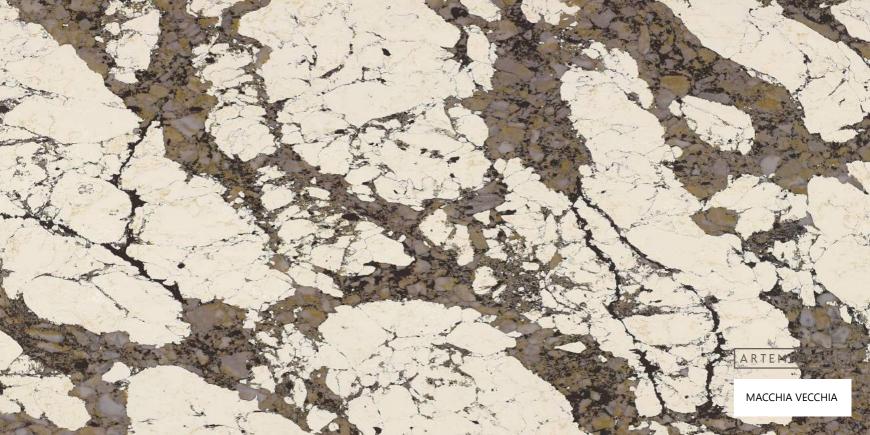

## ANTIQUE COLLECTION

## STONE PROPERTIES

| SIZE        | THICKNESS | FINISH  |
|-------------|-----------|---------|
| 3200 X 1600 | 20mm/30mm | Leather |

Indulge in the unique charm of our Antique collection. These quartz stone slabs feature a leather finish, adding a touch of rustic elegance to your living spaces. With their textured surface and rich colors, they create a warm and inviting ambiance, perfect for creating a cozy and timeless environment.