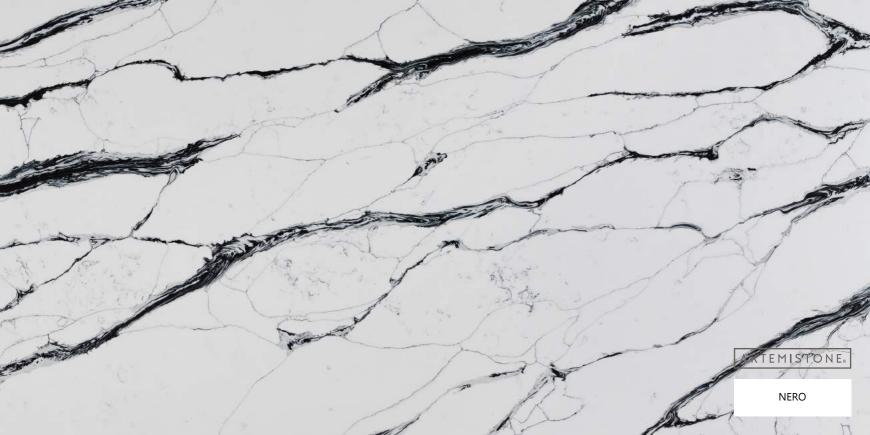

# CALCATTA COLLECTION

#### STONE PROPERTIES

| SIZE        | THICKNESS | FINISH   |
|-------------|-----------|----------|
| 3200 X 1600 | 20mm/30mm | Polished |

Immerse yourself in the elegance of our Calcatta collection. These quartz stone slabs capture the essence of the renowned Calcatta marble, characterized by its luxurious white background and dramatic veins. Enhance your interiors with the refined beauty and sophistication of Calcatta quartz.