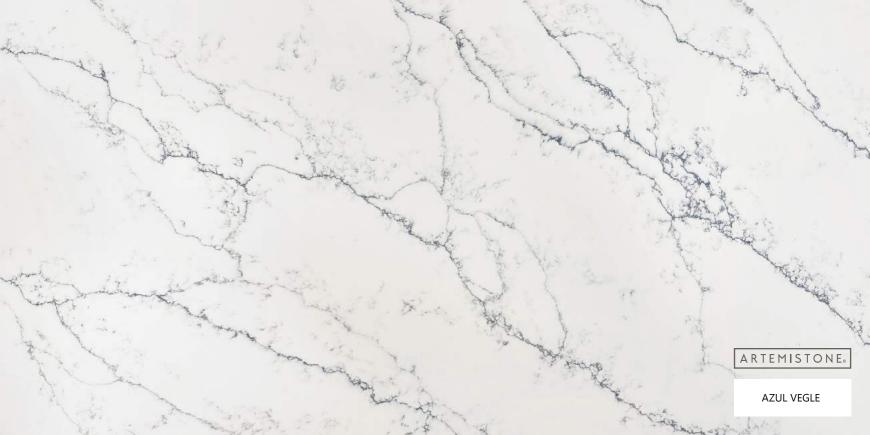

# CALCATTA COLLECTION

#### STONE PROPERTIES

| SIZE        | THICKNESS | FINISH   |
|-------------|-----------|----------|
| 3200 X 1600 | 20mm/30mm | Polished |

Immerse yourself in the elegance of our Calcatta collection. These quartz stone slabs capture the essence of the renowned Calcatta marble, characterized by its luxurious white background and dramatic veins. Enhance your interiors with the refined beauty and sophistication of Calcatta quartz.