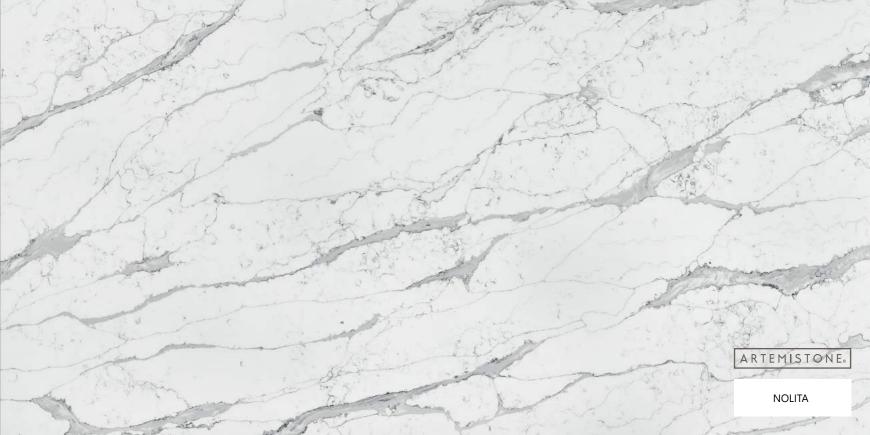

# CALCATTA COLLECTION

#### STONE PROPERTIES

| SIZE        | THICKNESS | FINISH   |
|-------------|-----------|----------|
| 3200 X 1600 | 20mm/30mm | Polished |

Immerse yourself in the elegance of our Calcatta collection. These quartz stone slabs capture the essence of the renowned Calcatta marble, characterized by its luxurious white background and dramatic veins. Enhance your interiors with the refined beauty and sophistication of Calcatta quartz.