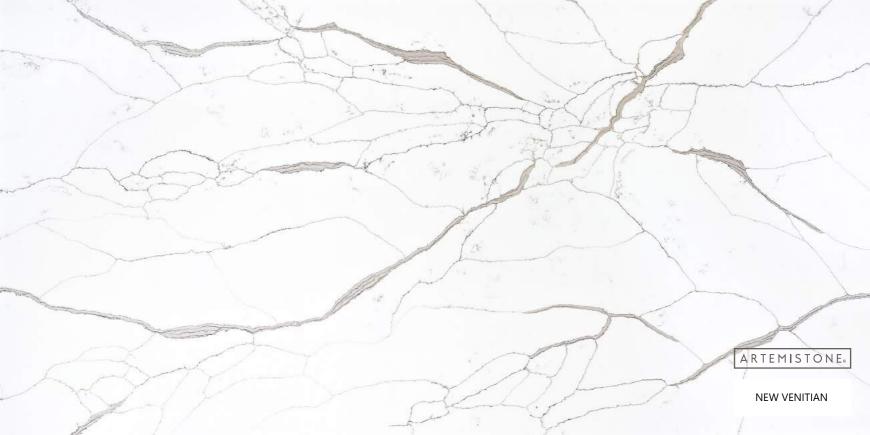

# CALCATTA COLLECTION

#### STONE PROPERTIES

| SIZE        | THICKNESS | FINISH   |
|-------------|-----------|----------|
| 3200 X 1600 | 20mm/30mm | Polished |

Immerse yourself in the elegance of our Calcatta collection. These quartz stone slabs capture the essence of the renowned Calcatta marble, characterized by its luxurious white background and dramatic veins. Enhance your interiors with the refined beauty and sophistication of Calcatta quartz.