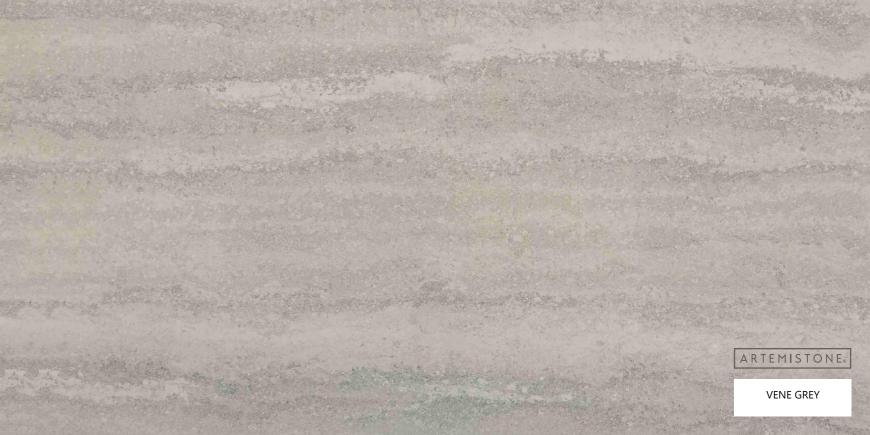

## MINERAL COLLECTION

## STONE PROPERTIES

| SIZE        | THICKNESS | FINISH   |
|-------------|-----------|----------|
| 3200 X 1600 | 20mm/30mm | Polished |

Embrace the allure of natural stone with our Mineral collection. These quartz stone slabs replicate the captivating appearance of granite, offering a rich and textured surface. The Mineral series provides a durable and low-maintenance alternative to natural granite, allowing you to create a distinctive and sophisticated look.

ARTEMISTONE<sub>®</sub>

URBAN GREY

ARTEMISTONE.

STUBAI GLACIER

ARTEMISTONE. JOYEUX

ORNAMENTAL GREY

TUNDRA

VALSE GRIS