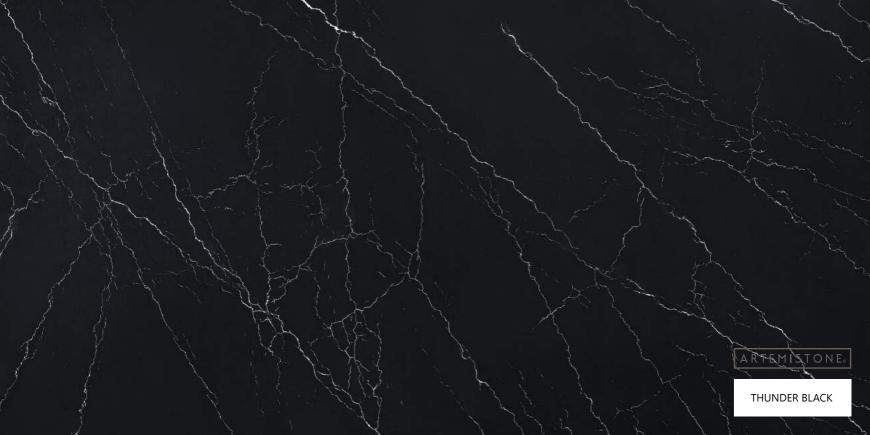

## ANTIQUE COLLECTION

## STONE PROPERTIES

| SIZE        | THICKNESS | FINISH  |
|-------------|-----------|---------|
| 3200 X 1600 | 20mm/30mm | Leather |

Indulge in the unique charm of our Antique collection. These quartz stone slabs feature a leather finish, adding a touch of rustic elegance to your living spaces. With their textured surface and rich colors, they create a warm and inviting ambiance, perfect for creating a cozy and timeless environment.