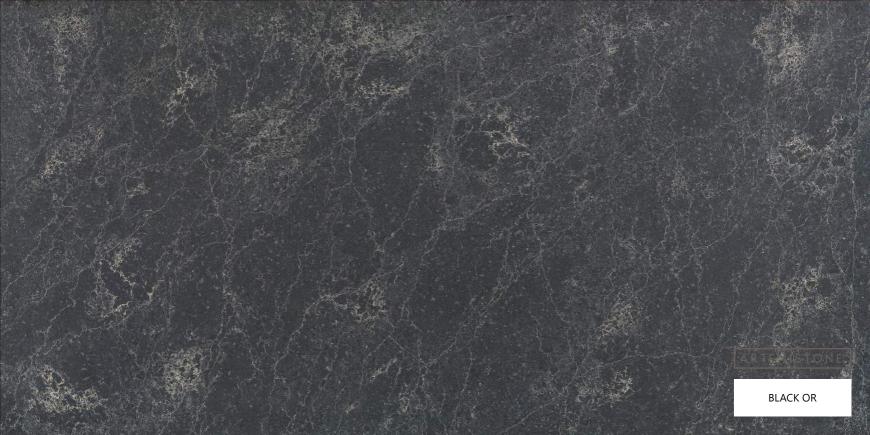

## MINERAL COLLECTION

## STONE PROPERTIES

| SIZE        | THICKNESS | FINISH   |
|-------------|-----------|----------|
| 3200 X 1600 | 20mm/30mm | Polished |

Embrace the allure of natural stone with our Mineral collection. These quartz stone slabs replicate the captivating appearance of granite, offering a rich and textured surface. The Mineral series provides a durable and low-maintenance alternative to natural granite, allowing you to create a distinctive and sophisticated look.