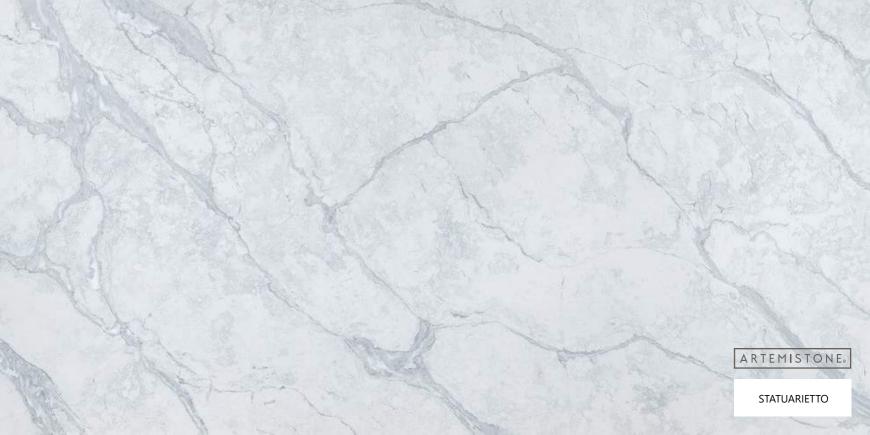

## CARRARA COLLECTION

## STONE PROPERTIES

| SIZE        | THICKNESS | FINISH   |
|-------------|-----------|----------|
| 3200 X 1600 | 20mm/30mm | Polished |

Experience the understated beauty of our Carrara collection. Inspired by the iconic Carrara marble, these quartz stone slabs offer a subtle white background with delicate grey veins. The Carrara series is ideal for those seeking a timeless and versatile option that effortlessly complements any design style.