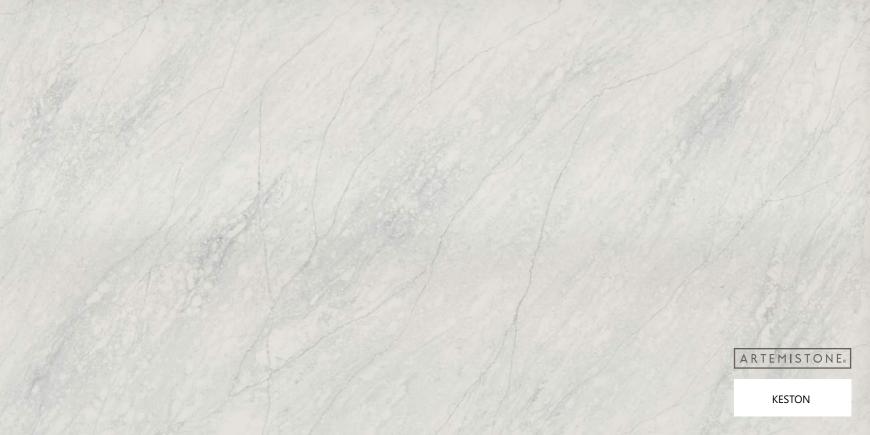

## CARRARA COLLECTION

## STONE PROPERTIES

| SIZE        | THICKNESS | FINISH   |
|-------------|-----------|----------|
| 3200 X 1600 | 20mm/30mm | Polished |

Experience the understated beauty of our Carrara collection. Inspired by the iconic Carrara marble, these quartz stone slabs offer a subtle white background with delicate grey veins. The Carrara series is ideal for those seeking a timeless and versatile option that effortlessly complements any design style.