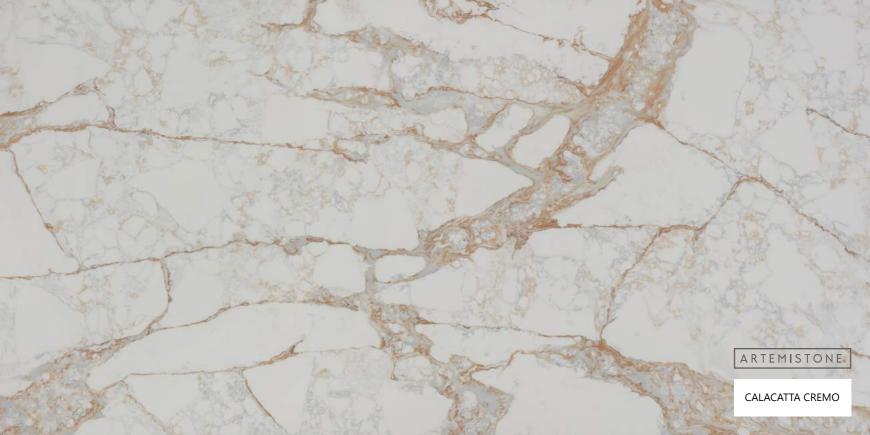

# CALCATTA COLLECTION

#### STONE PROPERTIES

| SIZE        | THICKNESS | FINISH   |
|-------------|-----------|----------|
| 3200 X 1600 | 20mm/30mm | Polished |

Immerse yourself in the elegance of our Calcatta collection. These quartz stone slabs capture the essence of the renowned Calcatta marble, characterized by its luxurious white background and dramatic veins. Enhance your interiors with the refined beauty and sophistication of Calcatta quartz.