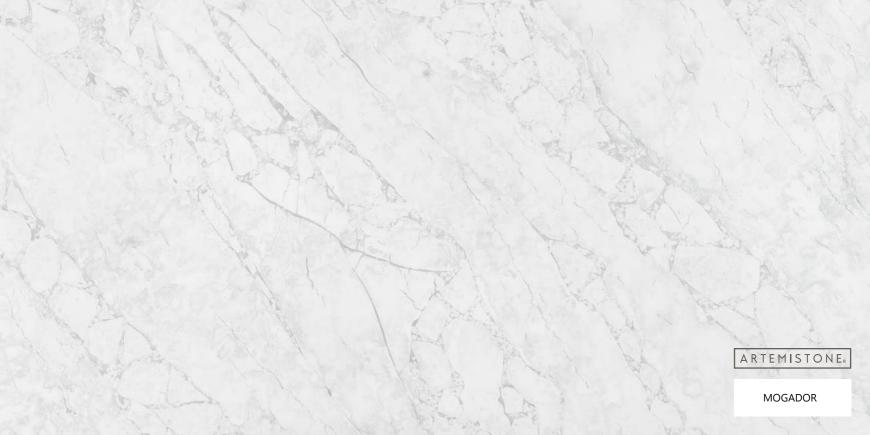

## CARRARA COLLECTION

## STONE PROPERTIES

| SIZE        | THICKNESS | FINISH   |
|-------------|-----------|----------|
| 3200 X 1600 | 20mm/30mm | Polished |

Experience the understated beauty of our Carrara collection. Inspired by the iconic Carrara marble, these quartz stone slabs offer a subtle white background with delicate grey veins. The Carrara series is ideal for those seeking a timeless and versatile option that effortlessly complements any design style.