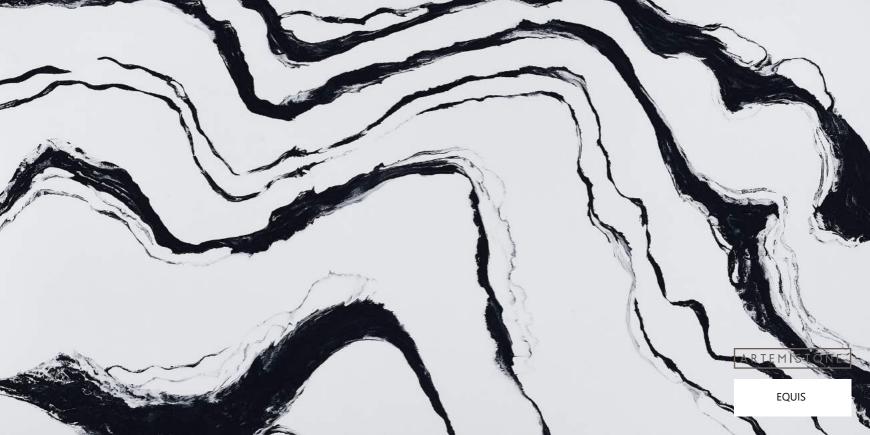

# CALCATTA COLLECTION

#### STONE PROPERTIES

| SIZE        | THICKNESS | FINISH   |
|-------------|-----------|----------|
| 3200 X 1600 | 20mm/30mm | Polished |

Immerse yourself in the elegance of our Calcatta collection. These quartz stone slabs capture the essence of the renowned Calcatta marble, characterized by its luxurious white background and dramatic veins. Enhance your interiors with the refined beauty and sophistication of Calcatta quartz.