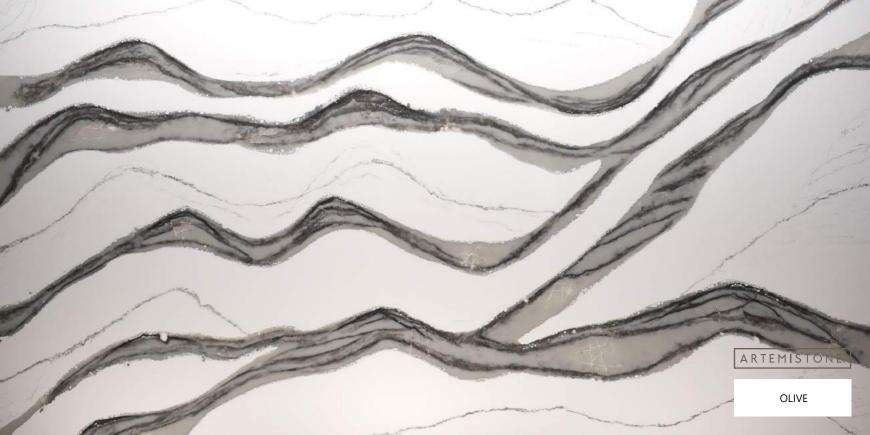

# CALCATTA COLLECTION

#### STONE PROPERTIES

| SIZE        | THICKNESS | FINISH   |
|-------------|-----------|----------|
| 3200 X 1600 | 20mm/30mm | Polished |

Immerse yourself in the elegance of our Calcatta collection. These quartz stone slabs capture the essence of the renowned Calcatta marble, characterized by its luxurious white background and dramatic veins. Enhance your interiors with the refined beauty and sophistication of Calcatta quartz.