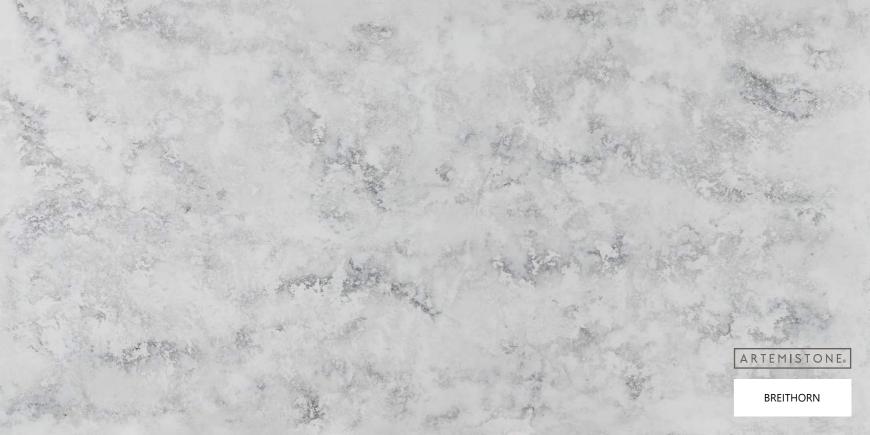

## MARBLE COLLECTION

#### STONE PROPERTIES

| SIZE        | THICKNESS | FINISH   |
|-------------|-----------|----------|
| 3200 X 1600 | 20mm/30mm | Polished |

Experience the grandeur and sophistication of our Marble collection. These quartz stone slabs beautifully mimic the luxurious appearance of natural marble, showcasing intricate veining patterns and a polished finish. Elevate your interior design with the timeless allure of classic marble.