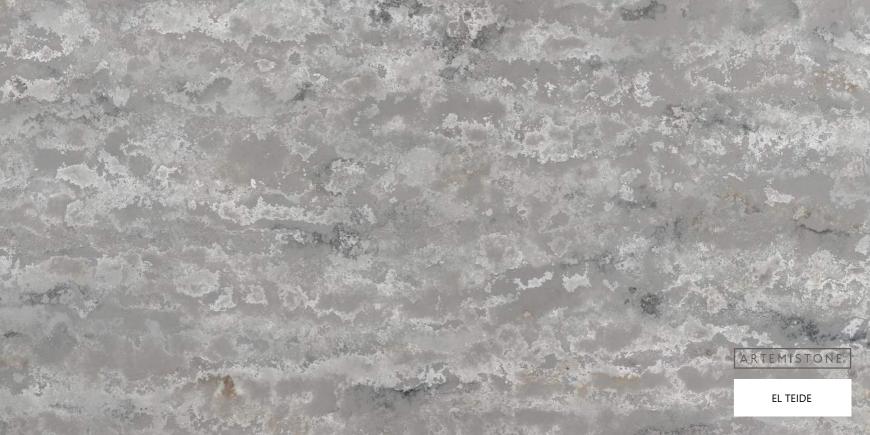

## MARBLE COLLECTION

#### STONE PROPERTIES

| SIZE        | THICKNESS | FINISH   |
|-------------|-----------|----------|
| 3200 X 1600 | 20mm/30mm | Polished |

Experience the grandeur and sophistication of our Marble collection. These quartz stone slabs beautifully mimic the luxurious appearance of natural marble, showcasing intricate veining patterns and a polished finish. Elevate your interior design with the timeless allure of classic marble.