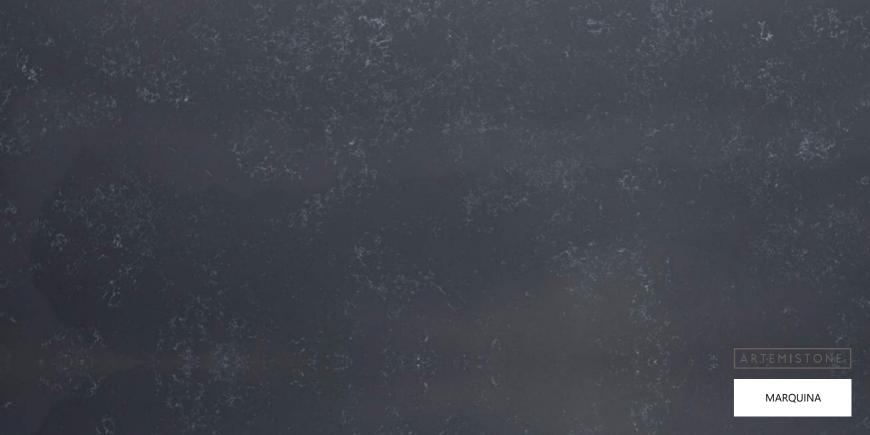

## MINERAL COLLECTION

## STONE PROPERTIES

| SIZE        | THICKNESS | FINISH   |
|-------------|-----------|----------|
| 3200 X 1600 | 20mm/30mm | Polished |

Embrace the allure of natural stone with our Mineral collection. These quartz stone slabs replicate the captivating appearance of granite, offering a rich and textured surface. The Mineral series provides a durable and low-maintenance alternative to natural granite, allowing you to create a distinctive and sophisticated look.