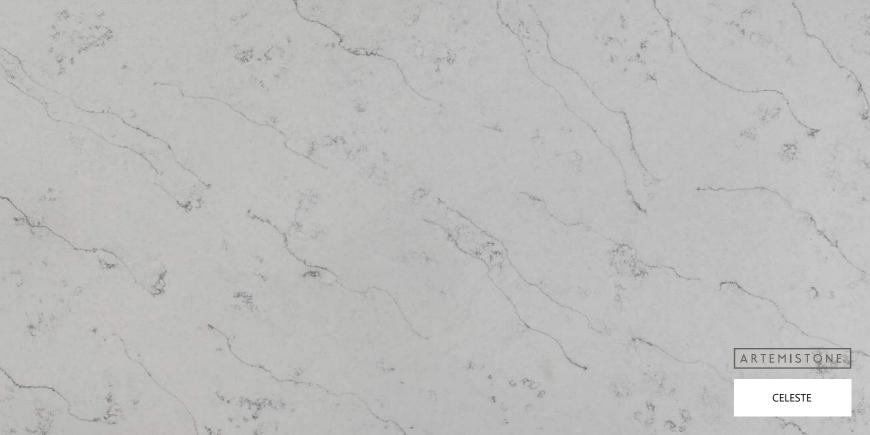

## MARBLE COLLECTION

#### STONE PROPERTIES

| SIZE        | THICKNESS | FINISH   |
|-------------|-----------|----------|
| 3200 X 1600 | 20mm/30mm | Polished |

Experience the grandeur and sophistication of our Marble collection. These quartz stone slabs beautifully mimic the luxurious appearance of natural marble, showcasing intricate veining patterns and a polished finish. Elevate your interior design with the timeless allure of classic marble.