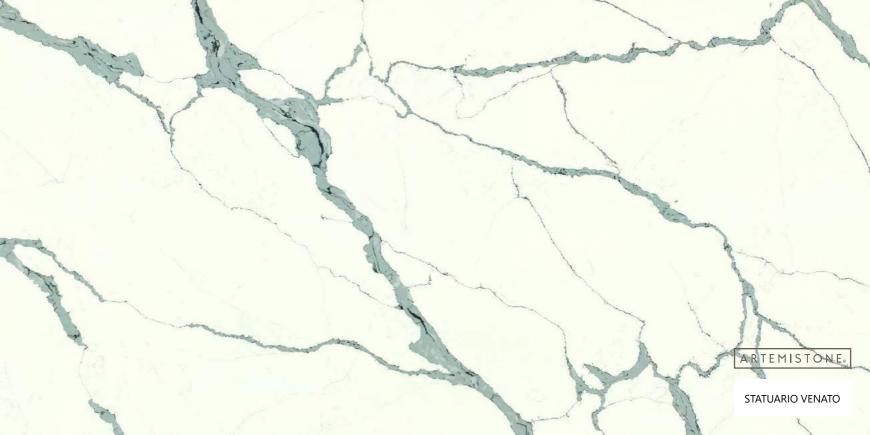

# CALCATTA COLLECTION

#### STONE PROPERTIES

| SIZE        | THICKNESS | FINISH   |
|-------------|-----------|----------|
| 3200 X 1600 | 20mm/30mm | Polished |

Immerse yourself in the elegance of our Calcatta collection. These quartz stone slabs capture the essence of the renowned Calcatta marble, characterized by its luxurious white background and dramatic veins. Enhance your interiors with the refined beauty and sophistication of Calcatta quartz.