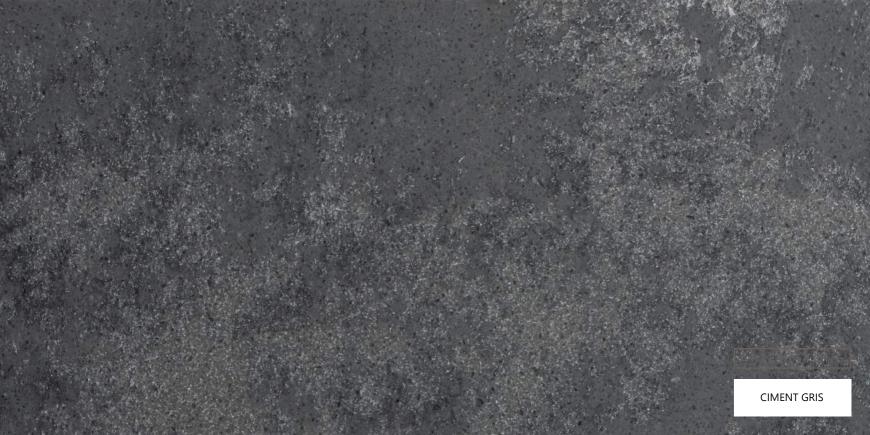

## ANTIQUE COLLECTION

## STONE PROPERTIES

| SIZE        | THICKNESS | FINISH  |
|-------------|-----------|---------|
| 3200 X 1600 | 20mm/30mm | Leather |

Indulge in the unique charm of our Antique collection. These quartz stone slabs feature a leather finish, adding a touch of rustic elegance to your living spaces. With their textured surface and rich colors, they create a warm and inviting ambiance, perfect for creating a cozy and timeless environment.