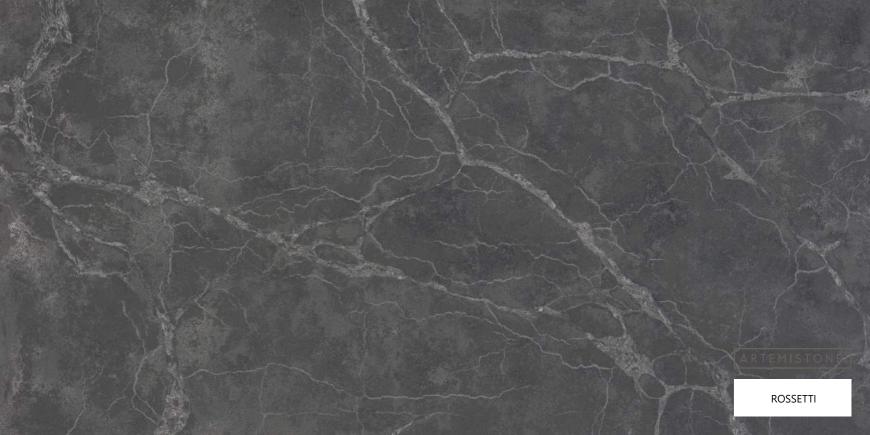

## MINERAL COLLECTION

## STONE PROPERTIES

| SIZE        | THICKNESS | FINISH   |
|-------------|-----------|----------|
| 3200 X 1600 | 20mm/30mm | Polished |

Embrace the allure of natural stone with our Mineral collection. These quartz stone slabs replicate the captivating appearance of granite, offering a rich and textured surface. The Mineral series provides a durable and low-maintenance alternative to natural granite, allowing you to create a distinctive and sophisticated look.