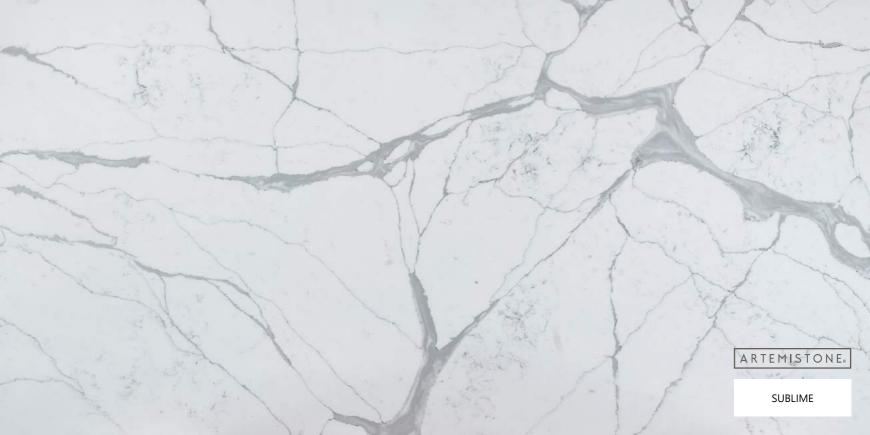

## CARRARA COLLECTION

## STONE PROPERTIES

| SIZE        | THICKNESS | FINISH   |
|-------------|-----------|----------|
| 3200 X 1600 | 20mm/30mm | Polished |

Experience the understated beauty of our Carrara collection. Inspired by the iconic Carrara marble, these quartz stone slabs offer a subtle white background with delicate grey veins. The Carrara series is ideal for those seeking a timeless and versatile option that effortlessly complements any design style.