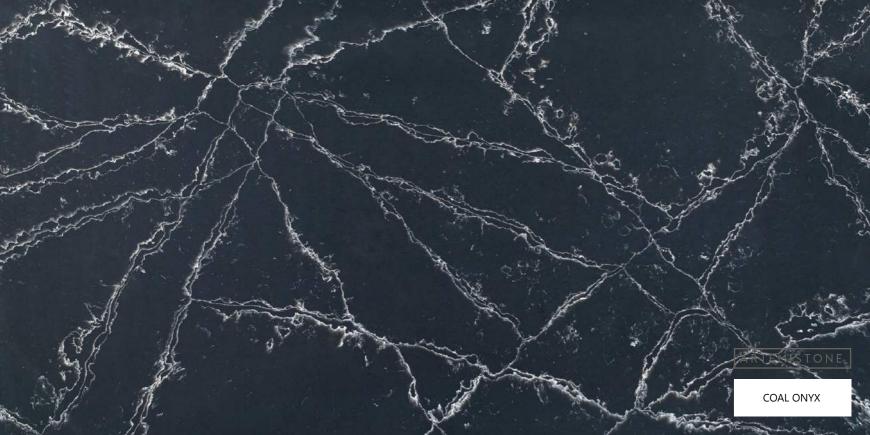

## MINERAL COLLECTION

## STONE PROPERTIES

| SIZE        | THICKNESS | FINISH   |
|-------------|-----------|----------|
| 3200 X 1600 | 20mm/30mm | Polished |

Embrace the allure of natural stone with our Mineral collection. These quartz stone slabs replicate the captivating appearance of granite, offering a rich and textured surface. The Mineral series provides a durable and low-maintenance alternative to natural granite, allowing you to create a distinctive and sophisticated look.