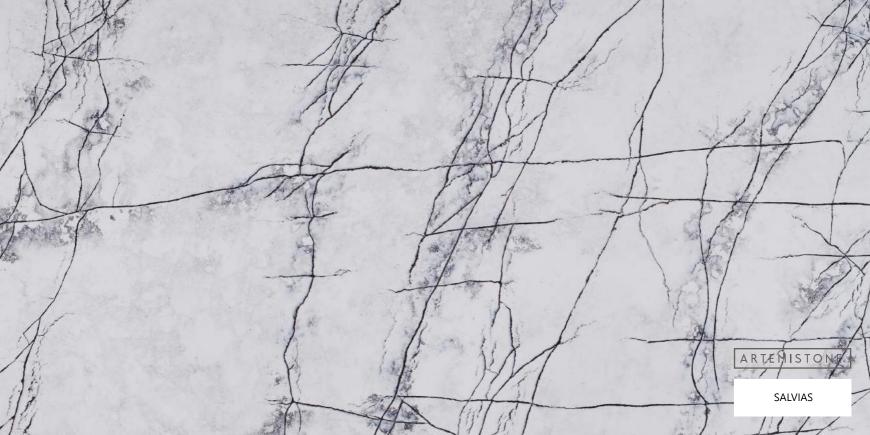

# CALCATTA COLLECTION

#### STONE PROPERTIES

| SIZE        | THICKNESS | FINISH   |
|-------------|-----------|----------|
| 3200 X 1600 | 20mm/30mm | Polished |

Immerse yourself in the elegance of our Calcatta collection. These quartz stone slabs capture the essence of the renowned Calcatta marble, characterized by its luxurious white background and dramatic veins. Enhance your interiors with the refined beauty and sophistication of Calcatta quartz.