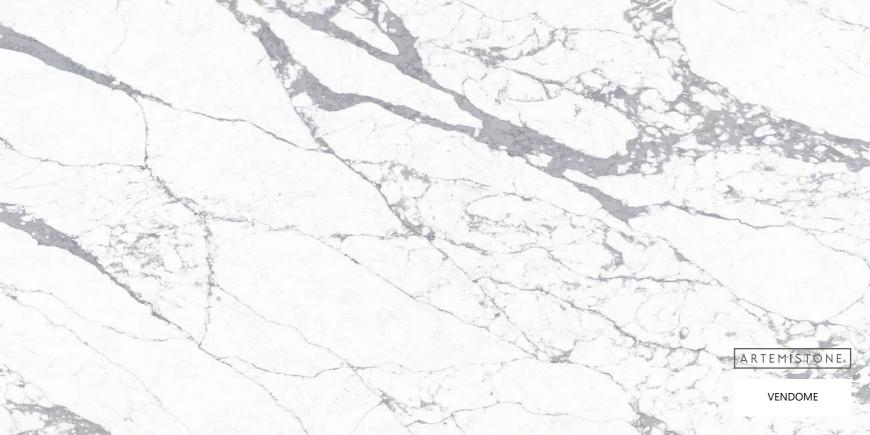

# CALCATTA COLLECTION

#### STONE PROPERTIES

| SIZE        | THICKNESS | FINISH   |
|-------------|-----------|----------|
| 3200 X 1600 | 20mm/30mm | Polished |

Immerse yourself in the elegance of our Calcatta collection. These quartz stone slabs capture the essence of the renowned Calcatta marble, characterized by its luxurious white background and dramatic veins. Enhance your interiors with the refined beauty and sophistication of Calcatta quartz.