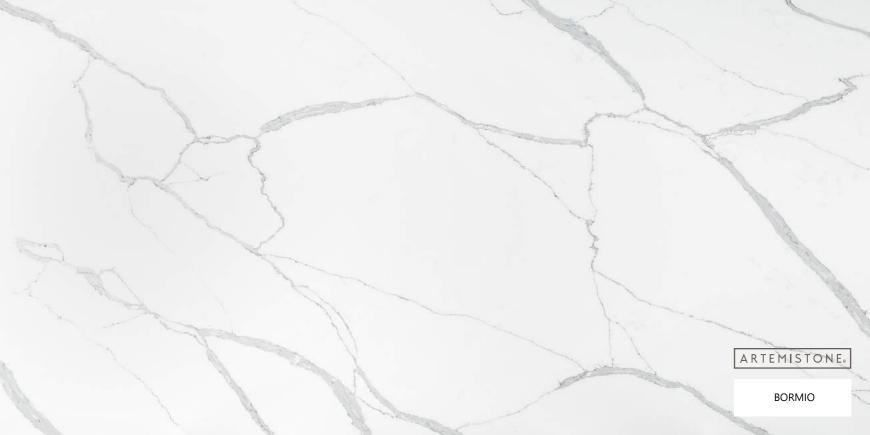

# CALCATTA COLLECTION

#### STONE PROPERTIES

| SIZE        | THICKNESS | FINISH   |
|-------------|-----------|----------|
| 3200 X 1600 | 20mm/30mm | Polished |

Immerse yourself in the elegance of our Calcatta collection. These quartz stone slabs capture the essence of the renowned Calcatta marble, characterized by its luxurious white background and dramatic veins. Enhance your interiors with the refined beauty and sophistication of Calcatta quartz.