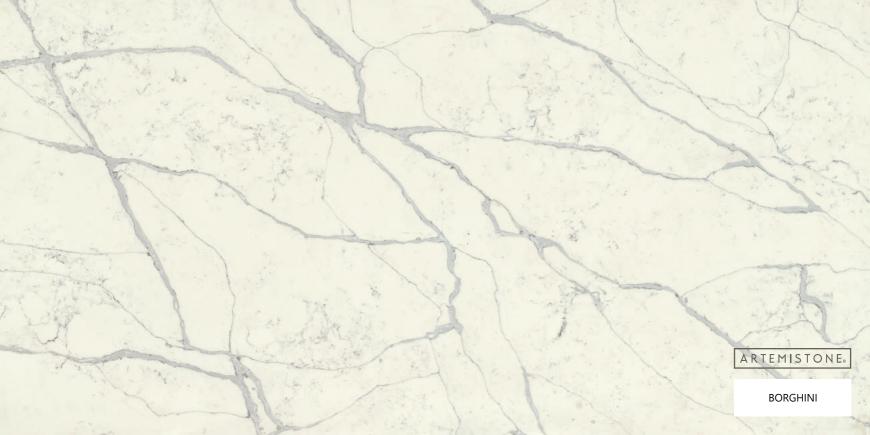

# CALCATTA COLLECTION

#### STONE PROPERTIES

| SIZE        | THICKNESS | FINISH   |
|-------------|-----------|----------|
| 3200 X 1600 | 20mm/30mm | Polished |

Immerse yourself in the elegance of our Calcatta collection. These quartz stone slabs capture the essence of the renowned Calcatta marble, characterized by its luxurious white background and dramatic veins. Enhance your interiors with the refined beauty and sophistication of Calcatta quartz.