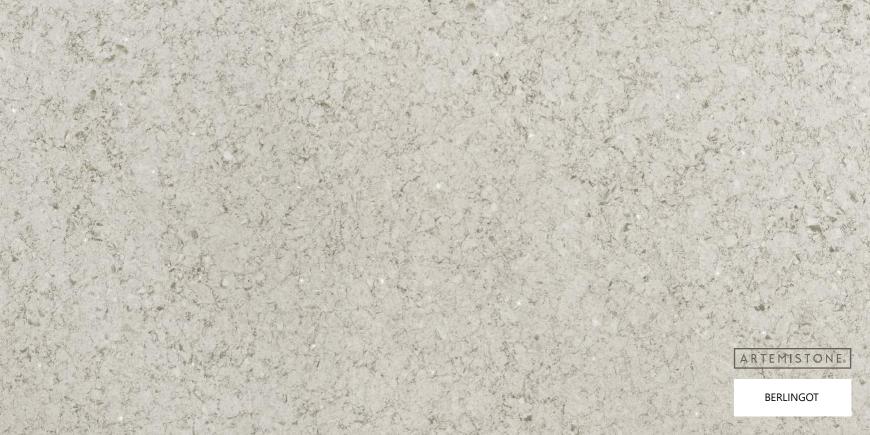

## MINERAL COLLECTION

## STONE PROPERTIES

| SIZE        | THICKNESS | FINISH   |
|-------------|-----------|----------|
| 3200 X 1600 | 20mm/30mm | Polished |

Embrace the allure of natural stone with our Mineral collection. These quartz stone slabs replicate the captivating appearance of granite, offering a rich and textured surface. The Mineral series provides a durable and low-maintenance alternative to natural granite, allowing you to create a distinctive and sophisticated look.