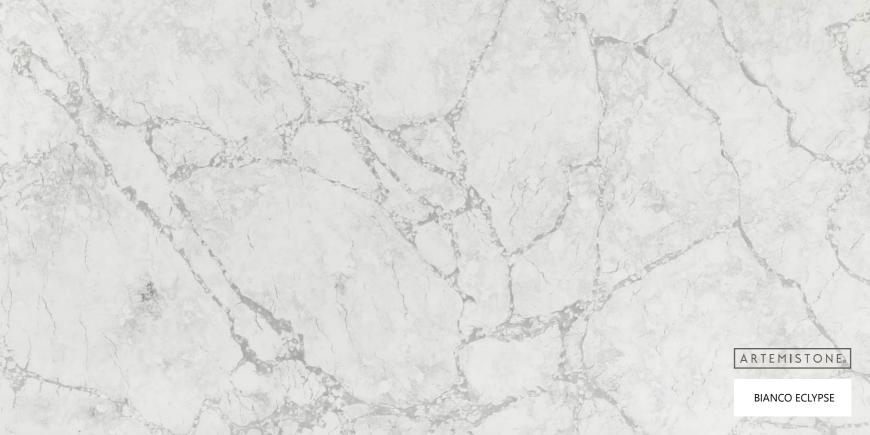

## MARBLE COLLECTION

#### STONE PROPERTIES

| SIZE        | THICKNESS | FINISH   |
|-------------|-----------|----------|
| 3200 X 1600 | 20mm/30mm | Polished |

Experience the grandeur and sophistication of our Marble collection. These quartz stone slabs beautifully mimic the luxurious appearance of natural marble, showcasing intricate veining patterns and a polished finish. Elevate your interior design with the timeless allure of classic marble.