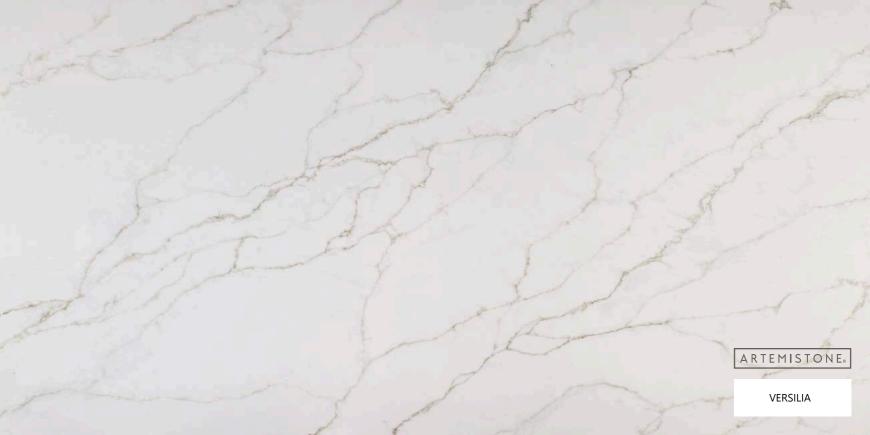

# CALCATTA COLLECTION

#### STONE PROPERTIES

| SIZE        | THICKNESS | FINISH   |
|-------------|-----------|----------|
| 3200 X 1600 | 20mm/30mm | Polished |

Immerse yourself in the elegance of our Calcatta collection. These quartz stone slabs capture the essence of the renowned Calcatta marble, characterized by its luxurious white background and dramatic veins. Enhance your interiors with the refined beauty and sophistication of Calcatta quartz.