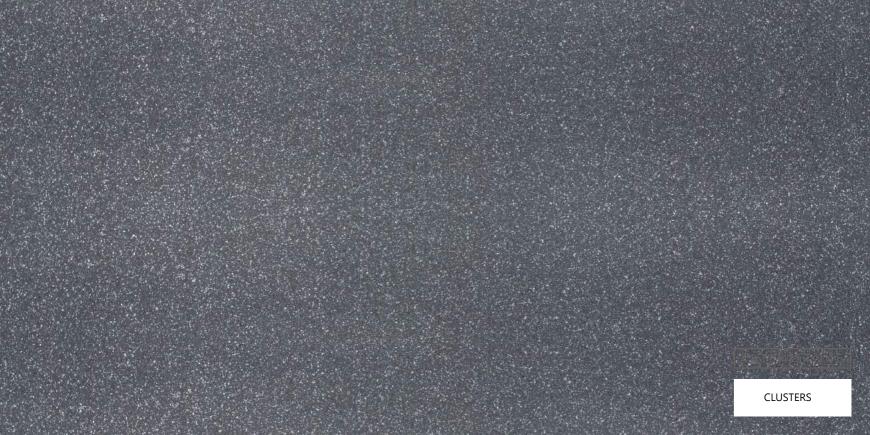

## MINERAL COLLECTION

## STONE PROPERTIES

| SIZE        | THICKNESS | FINISH   |
|-------------|-----------|----------|
| 3200 X 1600 | 20mm/30mm | Polished |

Embrace the allure of natural stone with our Mineral collection. These quartz stone slabs replicate the captivating appearance of granite, offering a rich and textured surface. The Mineral series provides a durable and low-maintenance alternative to natural granite, allowing you to create a distinctive and sophisticated look.