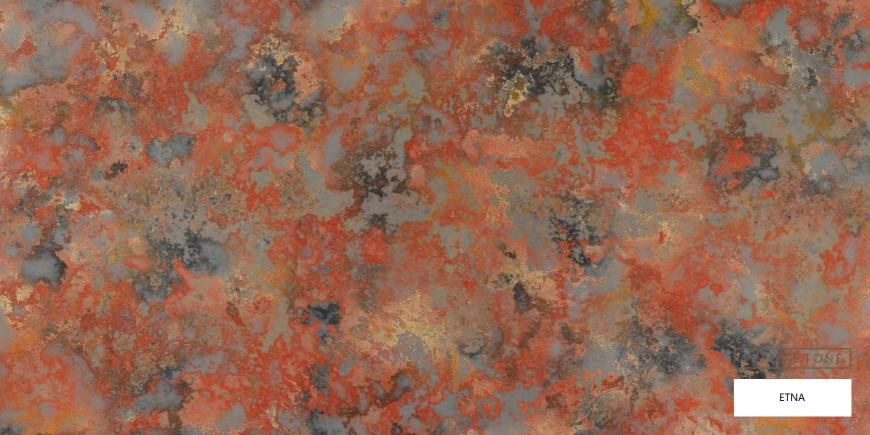

## ANTIQUE COLLECTION

## STONE PROPERTIES

| SIZE        | THICKNESS | FINISH  |
|-------------|-----------|---------|
| 3200 X 1600 | 20mm/30mm | Leather |

Indulge in the unique charm of our Antique collection. These quartz stone slabs feature a leather finish, adding a touch of rustic elegance to your living spaces. With their textured surface and rich colors, they create a warm and inviting ambiance, perfect for creating a cozy and timeless environment.

ORNAMENTAL GREY

CORAL

SALT & PEPPER

VELOUR

RUGGINE

CIMENT BLANC

ARTEMISTONE. VELOUTE

THUNDER GREY