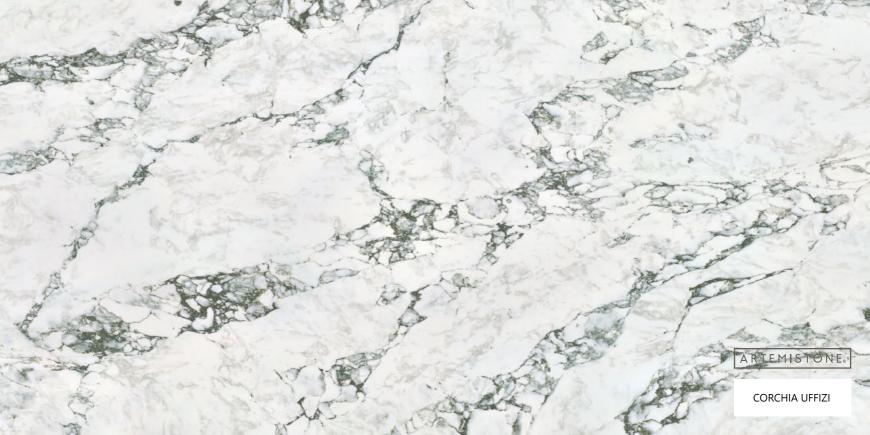

# CALCATTA COLLECTION

#### STONE PROPERTIES

| SIZE        | THICKNESS | FINISH   |
|-------------|-----------|----------|
| 3200 X 1600 | 20mm/30mm | Polished |

Immerse yourself in the elegance of our Calcatta collection. These quartz stone slabs capture the essence of the renowned Calcatta marble, characterized by its luxurious white background and dramatic veins. Enhance your interiors with the refined beauty and sophistication of Calcatta quartz.