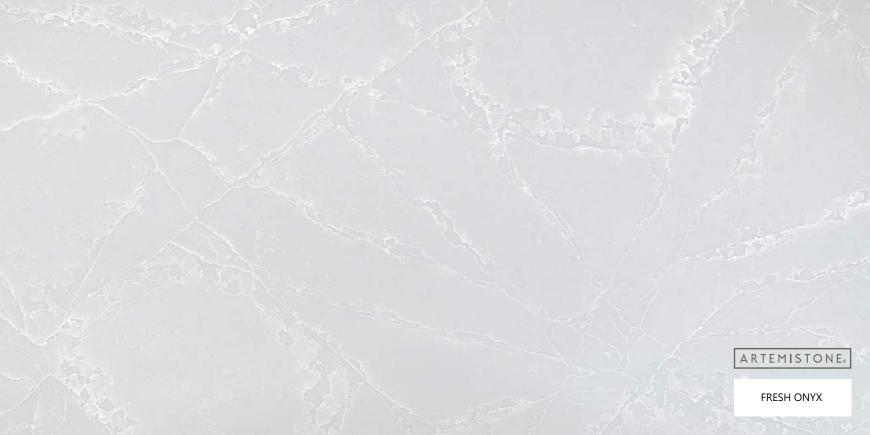

## PURE COLLECTION

## STONE PROPERTIES

| SIZE        | THICKNESS | FINISH   |
|-------------|-----------|----------|
| 3200 X 1600 | 20mm/30mm | Polished |

Experience the purity and simplicity of our Pure series. These quartz stone slabs offer a clean and pristine aesthetic, featuring a minimalistic design that complements various interior styles. With their sleek and smooth surfaces, the Pure series is perfect for creating a modern and contemporary atmosphere.