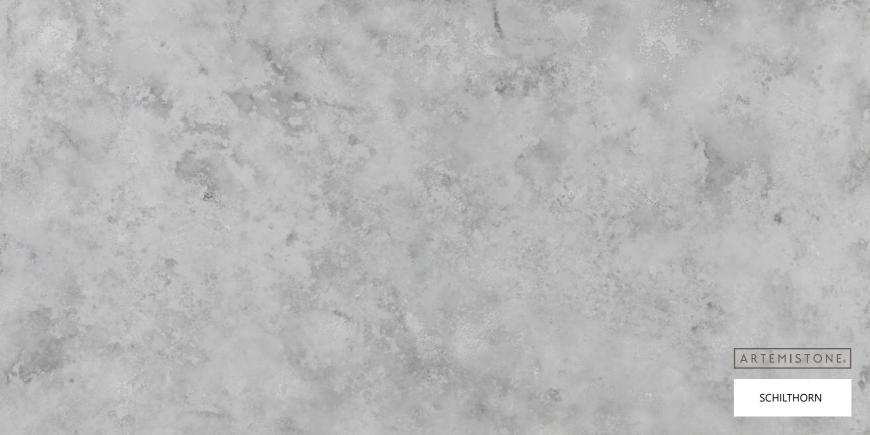

## MARBLE COLLECTION

#### STONE PROPERTIES

| SIZE        | THICKNESS | FINISH   |
|-------------|-----------|----------|
| 3200 X 1600 | 20mm/30mm | Polished |

Experience the grandeur and sophistication of our Marble collection. These quartz stone slabs beautifully mimic the luxurious appearance of natural marble, showcasing intricate veining patterns and a polished finish. Elevate your interior design with the timeless allure of classic marble.