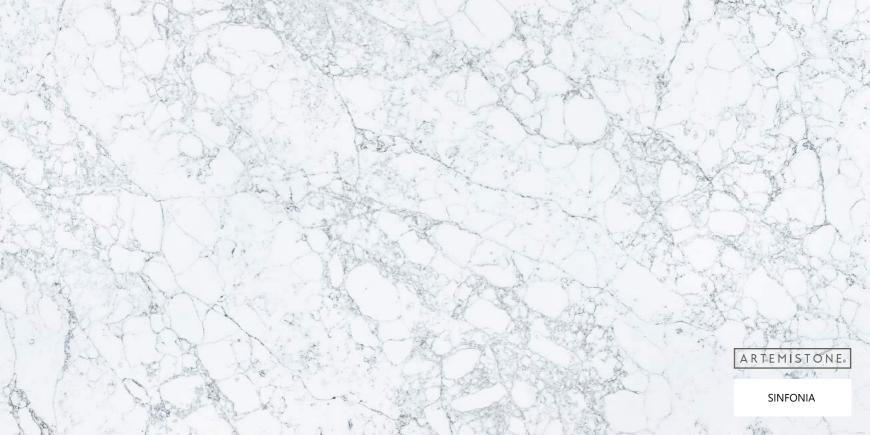

# CALCATTA COLLECTION

#### STONE PROPERTIES

| SIZE        | THICKNESS | FINISH   |
|-------------|-----------|----------|
| 3200 X 1600 | 20mm/30mm | Polished |

Immerse yourself in the elegance of our Calcatta collection. These quartz stone slabs capture the essence of the renowned Calcatta marble, characterized by its luxurious white background and dramatic veins. Enhance your interiors with the refined beauty and sophistication of Calcatta quartz.