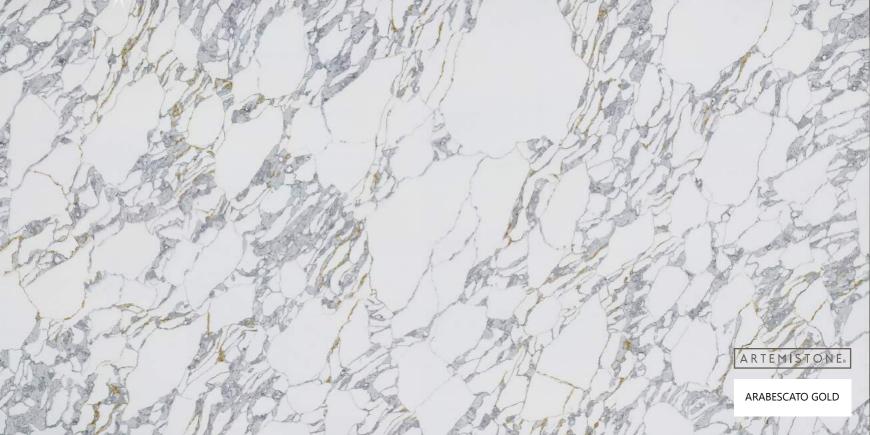

# CALCATTA COLLECTION

#### STONE PROPERTIES

| SIZE        | THICKNESS | FINISH   |
|-------------|-----------|----------|
| 3200 X 1600 | 20mm/30mm | Polished |

Immerse yourself in the elegance of our Calcatta collection. These quartz stone slabs capture the essence of the renowned Calcatta marble, characterized by its luxurious white background and dramatic veins. Enhance your interiors with the refined beauty and sophistication of Calcatta quartz.